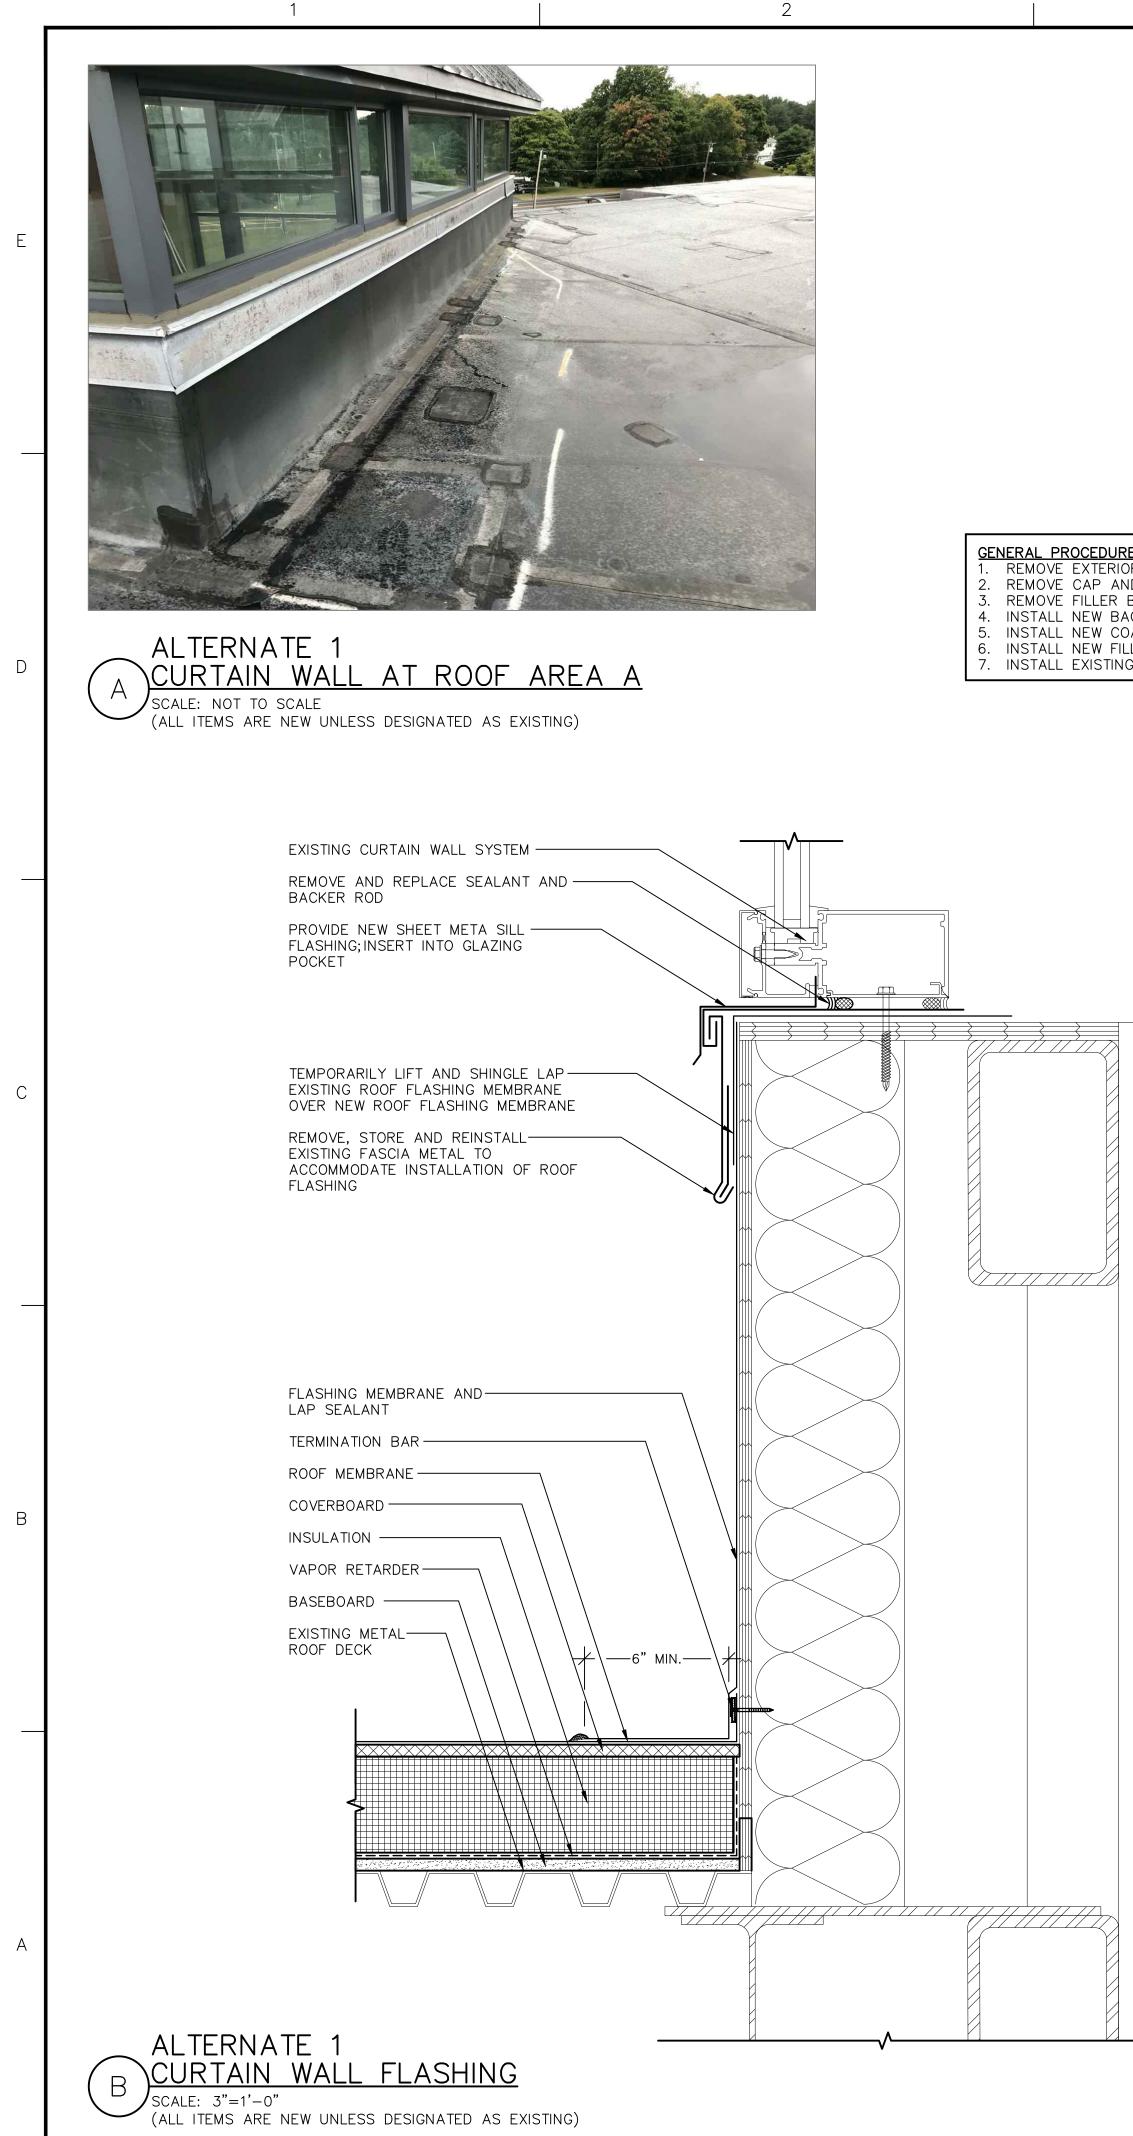

GENERAL PROCEDURE:1.REMOVE EXTERIOR SEALANT.2.REMOVE CAP AND PRESSURE PLATE.3.REMOVE FILLER BLOCK.4.INSTALL NEW BACKER ROD AND SEALANT JOINT.5.INSTALL NEW COATED ALUMINUM FLASHING.6.INSTALL NEW FILLER BLOCK.7.INSTALL EXISTING PRESSURE PLATE AND CAP.

# SPACE INTENTIONALLY LEFT BLANK

| PROJECT NO DISTRICT<br>MASCONOMET REGIONAL SCHOOL DISTRICT<br>PROJECT ROAD<br>BOXFORD, MA 01921<br>OMEN<br>MASCONOMET REGIONAL SCHOOL DISTRICT<br>20 ENDICOTT ROAD<br>BOXFORD, MA 01921<br>OMEN<br>MASCONOMET REGIONAL SCHOOL DISTRICT<br>ACCONOMET REGIONAL SCHOOL DISTRICT<br>MASCONOMET REGIONAL SCHOOL DISTRICT | BOXFORD, MASSACHUSETTS 01921 |  |  |  |
|------------------------------------------------------------------------------------------------------------------------------------------------------------------------------------------------------------------------------------------------------------------------------------------------------------------------------------------------------------------------------------------------------------------------------------------------------------------------------------------------------------------------|------------------------------|--|--|--|
|                                                                                                                                                                                                                                                                                                                                                                                                                                                                                                                        |                              |  |  |  |
|                                                                                                                                                                                                                                                                                                                                                                                                                                                                                                                        |                              |  |  |  |
|                                                                                                                                                                                                                                                                                                                                                                                                                                                                                                                        | •                            |  |  |  |
|                                                                                                                                                                                                                                                                                                                                                                                                                                                                                                                        |                              |  |  |  |
|                                                                                                                                                                                                                                                                                                                                                                                                                                                                                                                        | BY                           |  |  |  |
| !                                                                                                                                                                                                                                                                                                                                                                                                                                                                                                                      | וט                           |  |  |  |
| CADD FILE 834200 A500s                                                                                                                                                                                                                                                                                                                                                                                                                                                                                                 | 834200 A500s                 |  |  |  |
| DESIGNED BY JMZ                                                                                                                                                                                                                                                                                                                                                                                                                                                                                                        |                              |  |  |  |
| DRAWN BY CGK<br>CHECKED BY BHN                                                                                                                                                                                                                                                                                                                                                                                                                                                                                         |                              |  |  |  |
| DATE 12/12/18                                                                                                                                                                                                                                                                                                                                                                                                                                                                                                          |                              |  |  |  |
| DRAWING SCALE <b>3"=1'-0"</b><br>GRAPHIC SCALE                                                                                                                                                                                                                                                                                                                                                                                                                                                                         |                              |  |  |  |
| 0 3" 6" 9"                                                                                                                                                                                                                                                                                                                                                                                                                                                                                                             | 9                            |  |  |  |
| SHEET TITLE                                                                                                                                                                                                                                                                                                                                                                                                                                                                                                            |                              |  |  |  |
| ALTERNATE 1<br>ROOF<br>DETAILS                                                                                                                                                                                                                                                                                                                                                                                                                                                                                         |                              |  |  |  |
| DRAWING N                                                                                                                                                                                                                                                                                                                                                                                                                                                                                                              | 10.                          |  |  |  |
| A504                                                                                                                                                                                                                                                                                                                                                                                                                                                                                                                   |                              |  |  |  |