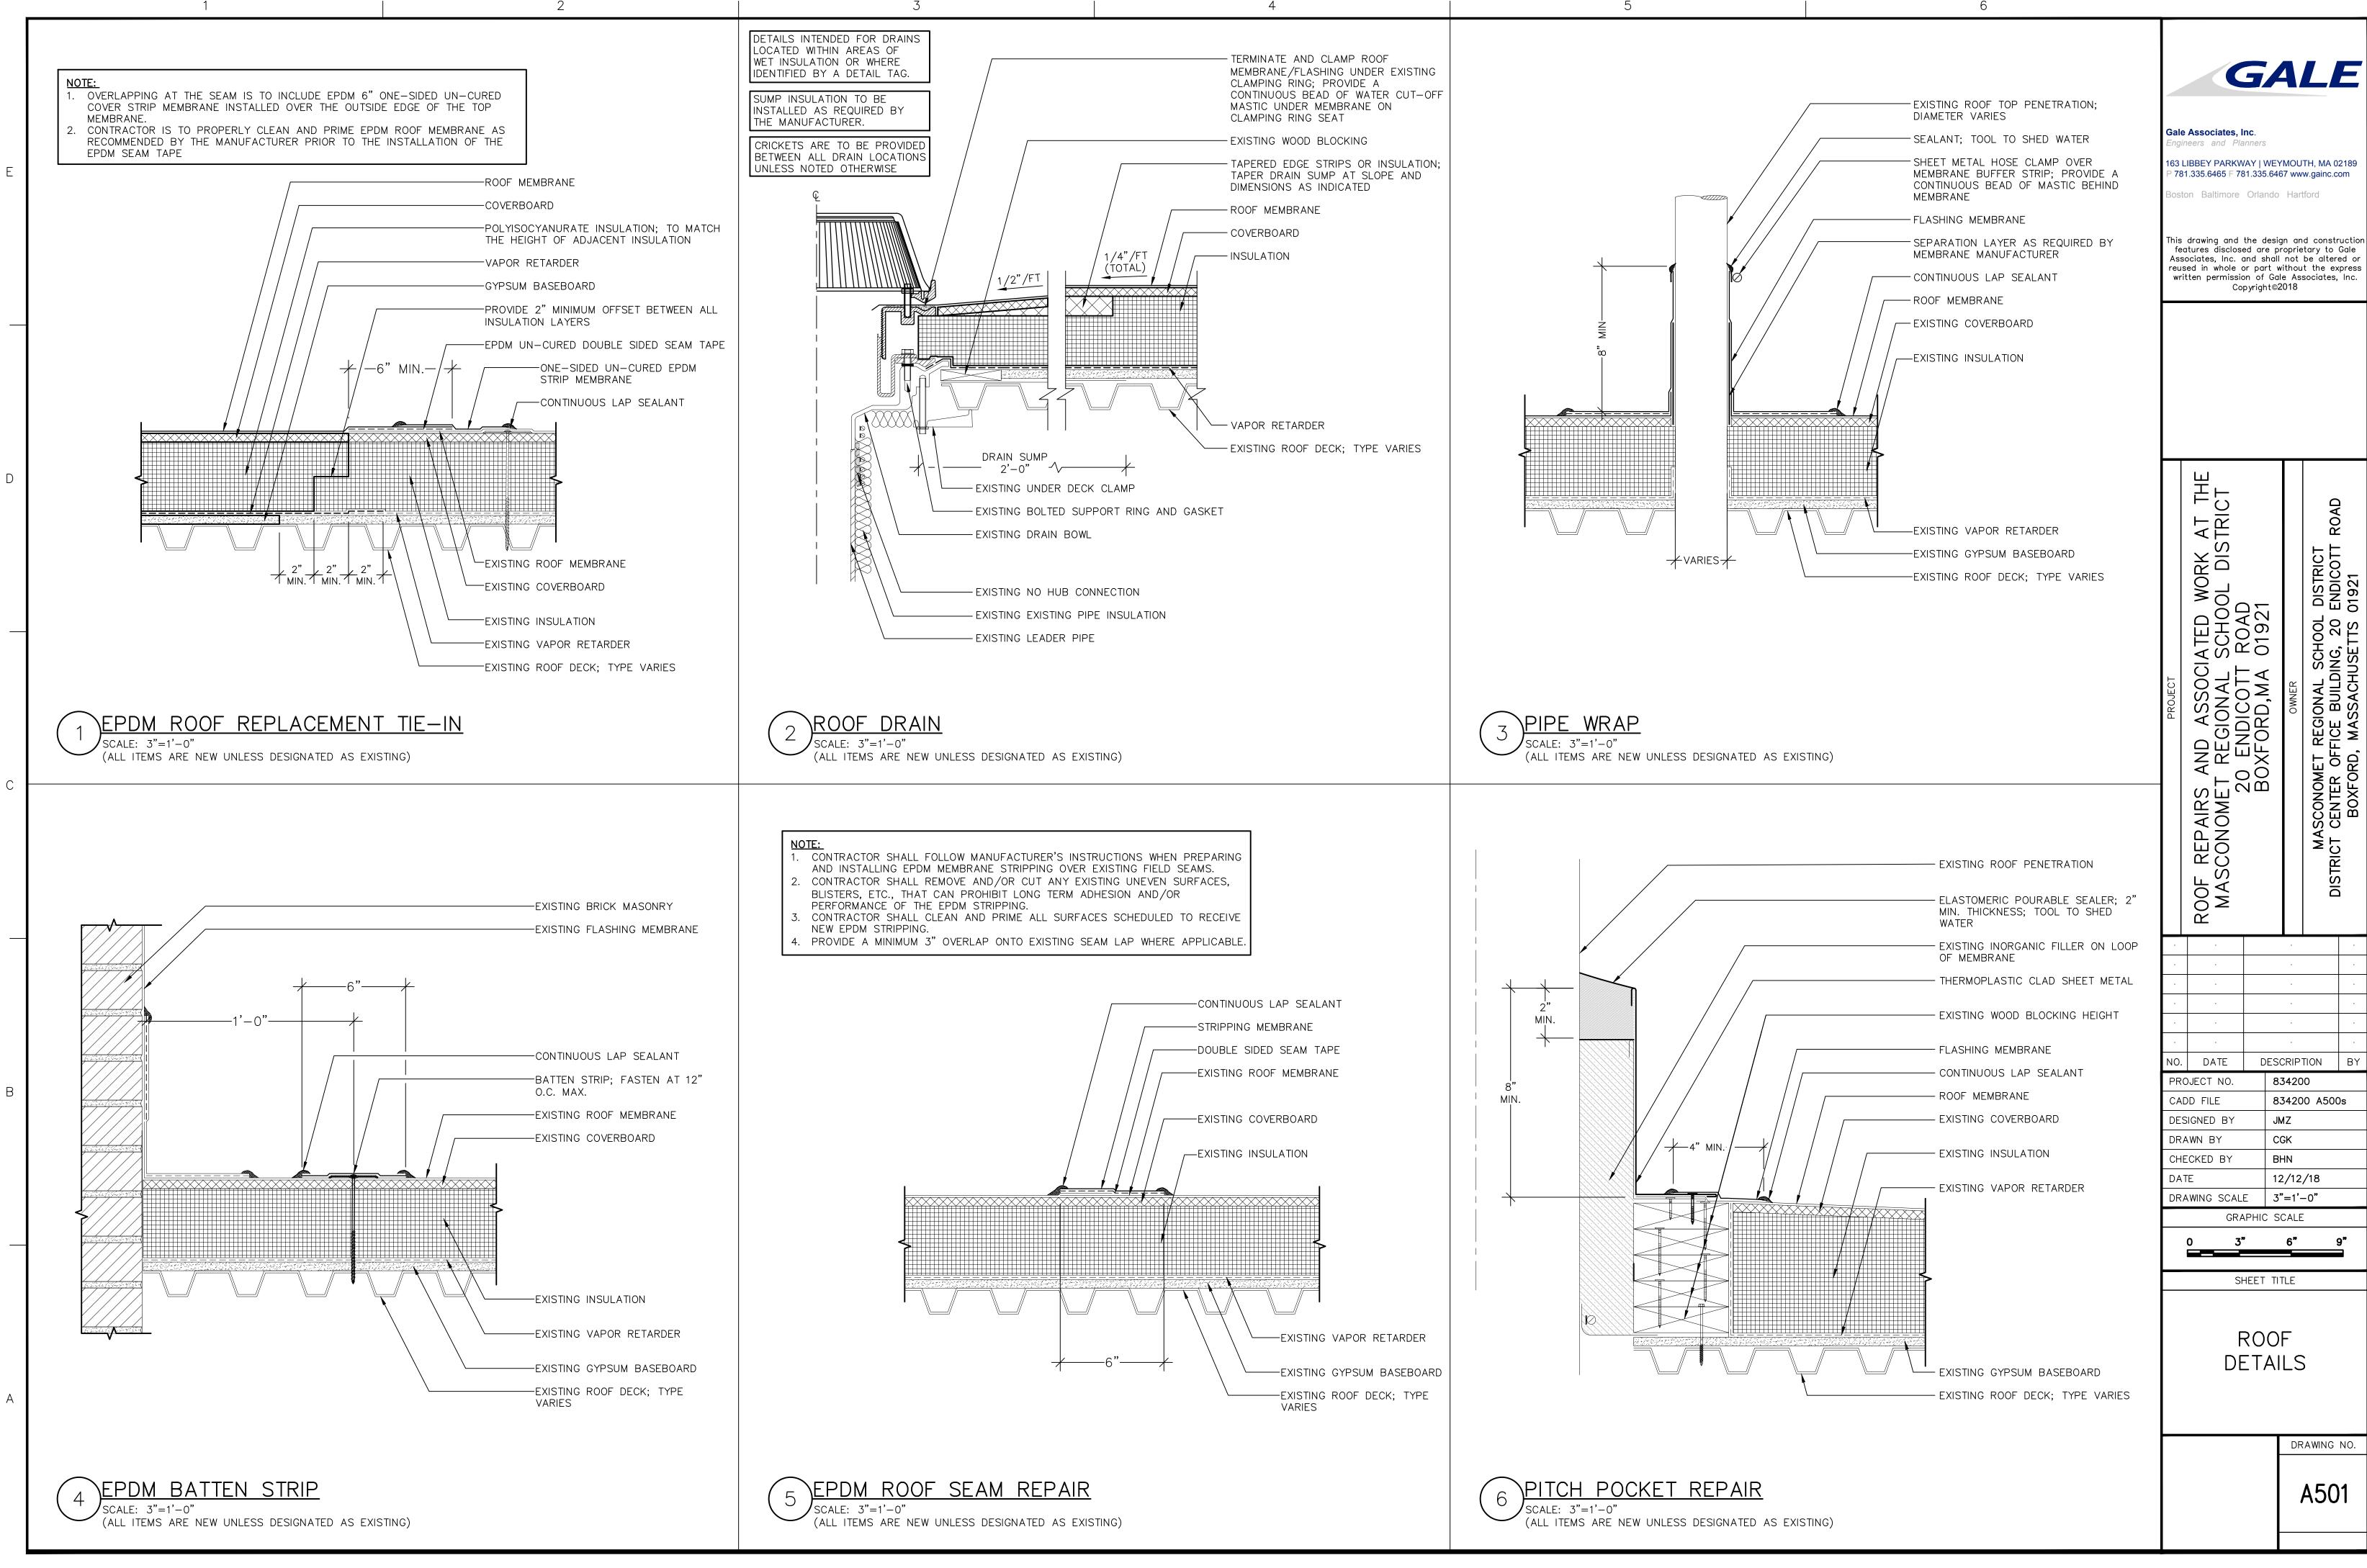

CROSS SECTIONS

|                                             | -EXISTING BRICK MASONRY<br>-REMOVE AND REPLACE SEALANT JOINTS; TOOL<br>SEALANT TO SHED WATER<br>-EXISTING REGLET FLASHING                                                                            | Engi                       | e Associates,<br>ineers and Pla<br>LIBBEY PARKV                                         | anners                                      |                                           |                               |                           |
|---------------------------------------------|------------------------------------------------------------------------------------------------------------------------------------------------------------------------------------------------------|----------------------------|-----------------------------------------------------------------------------------------|---------------------------------------------|-------------------------------------------|-------------------------------|---------------------------|
|                                             | -EXISTING FLASHING MEMBRANE<br>-EXISTING ROOF MEMBRANE<br>-EXISTING COVERBOARD<br>-EXISTING INSULATION<br>-EXISTING VAPOR RETARDER<br>-EXISTING GYPSUM BASEBOARD<br>-EXISTING ROOF DECK; TYPE VARIES | Bost<br>This<br>fee<br>Ass | drawing and<br>atures disclos<br>sociates, Inc.<br>sed in whole<br>itten permissi<br>Co | Orlando<br>the desi<br>ed are p<br>and shal | gn an<br>roprie<br>not<br>vithou<br>le As | d const<br>tary to<br>be alte | ruction<br>Gale<br>red or |
| ANT REPAIR<br>NLESS DESIGNATED AS EXISTING) |                                                                                                                                                                                                      | PROJECT                    | AND ASSOCIATED WORK AT THE<br>REGIONAL SCHOOL DISTRICT                                  | XFORD,MA 01921                              | OWNER                                     | REGIONAL SCHC                 | , MASSACHUSETTS 01921     |
|                                             | <ul> <li>EXISTING ROOF MEMBRANE</li> <li>EXISTING COVERBOARD</li> <li>EXISTING INSULATION</li> <li>EXISTING GYPSUM BASEBOARD</li> <li>EXISTING VAPOR RETARDER</li> </ul>                             |                            |                                                                                         | BC                                          |                                           | AM<br>TOIGTS                  |                           |
|                                             | - EXISTING VAPOR RETARDER<br>- EXISTING ROOF DECK; TYPE VARIES                                                                                                                                       | Ŀ                          |                                                                                         |                                             |                                           |                               |                           |
|                                             | - EXISTING SEALANT                                                                                                                                                                                   | ·<br>·                     | · ·                                                                                     |                                             | •                                         |                               | · ·                       |
|                                             | <ul> <li>REMOVE AND REPLACE STRIP FLASHING MEMBRANE</li> <li>EXISTING SHEET METAL ROOF EDGE TO BE REMOVED<br/>AND REINSTALLED AS REQUIRED TO INSTALL NEW<br/>MEMBRANE FLASHING</li> </ul>            |                            | DATE                                                                                    | DES                                         | CRIP                                      | TION                          | BY                        |
|                                             | TERMINATION BAR                                                                                                                                                                                      | -                          | OJECT NO.                                                                               |                                             | 3420                                      |                               |                           |
|                                             | EPDM FLASHING MEMBRANE<br>EXISTING FLASHING MEMBRANE<br>EXISTING ROOF MEMBRANE<br>EXISTING COVERBOARD                                                                                                | DES<br>DR<br>CHI<br>DA     | AWING SCAL                                                                              | J<br>C<br>B<br>1<br>E 3                     | MZ<br>GK<br>HN<br>2/12<br>"=1'-           | -0"                           | Us                        |
|                                             | EXISTING INSULATION                                                                                                                                                                                  |                            | 0 3                                                                                     | APHIC S                                     | 6"                                        | -                             | 9"                        |
|                                             | /// /EXISTING VAPOR RETARDER                                                                                                                                                                         | ┡                          |                                                                                         | HEET TI                                     |                                           |                               |                           |
|                                             | EXISTING GYPSUM BASEBOARD<br>EXISTING ROOF DECK; TYPE VARIES                                                                                                                                         |                            | F                                                                                       | ROO                                         | F                                         | 5                             |                           |
|                                             |                                                                                                                                                                                                      |                            |                                                                                         |                                             | DR                                        | AWING                         | NO.                       |
| OF TRANSITION                               |                                                                                                                                                                                                      |                            |                                                                                         |                                             |                                           | ۹50                           | 2                         |
| NLESS DESIGNATED AS EXISTING)               |                                                                                                                                                                                                      | 1                          |                                                                                         |                                             |                                           |                               |                           |

GENERAL PROCEDURE:1.REMOVE EXTERIOR SEALANT.2.REMOVE CAP AND PRESSURE PLATE.3.REMOVE FILLER BLOCK.4.INSTALL NEW BACKER ROD AND SEALANT JOINT.5.INSTALL NEW COATED ALUMINUM FLASHING.6.INSTALL NEW FILLER BLOCK.7.INSTALL EXISTING PRESSURE PLATE AND CAP.