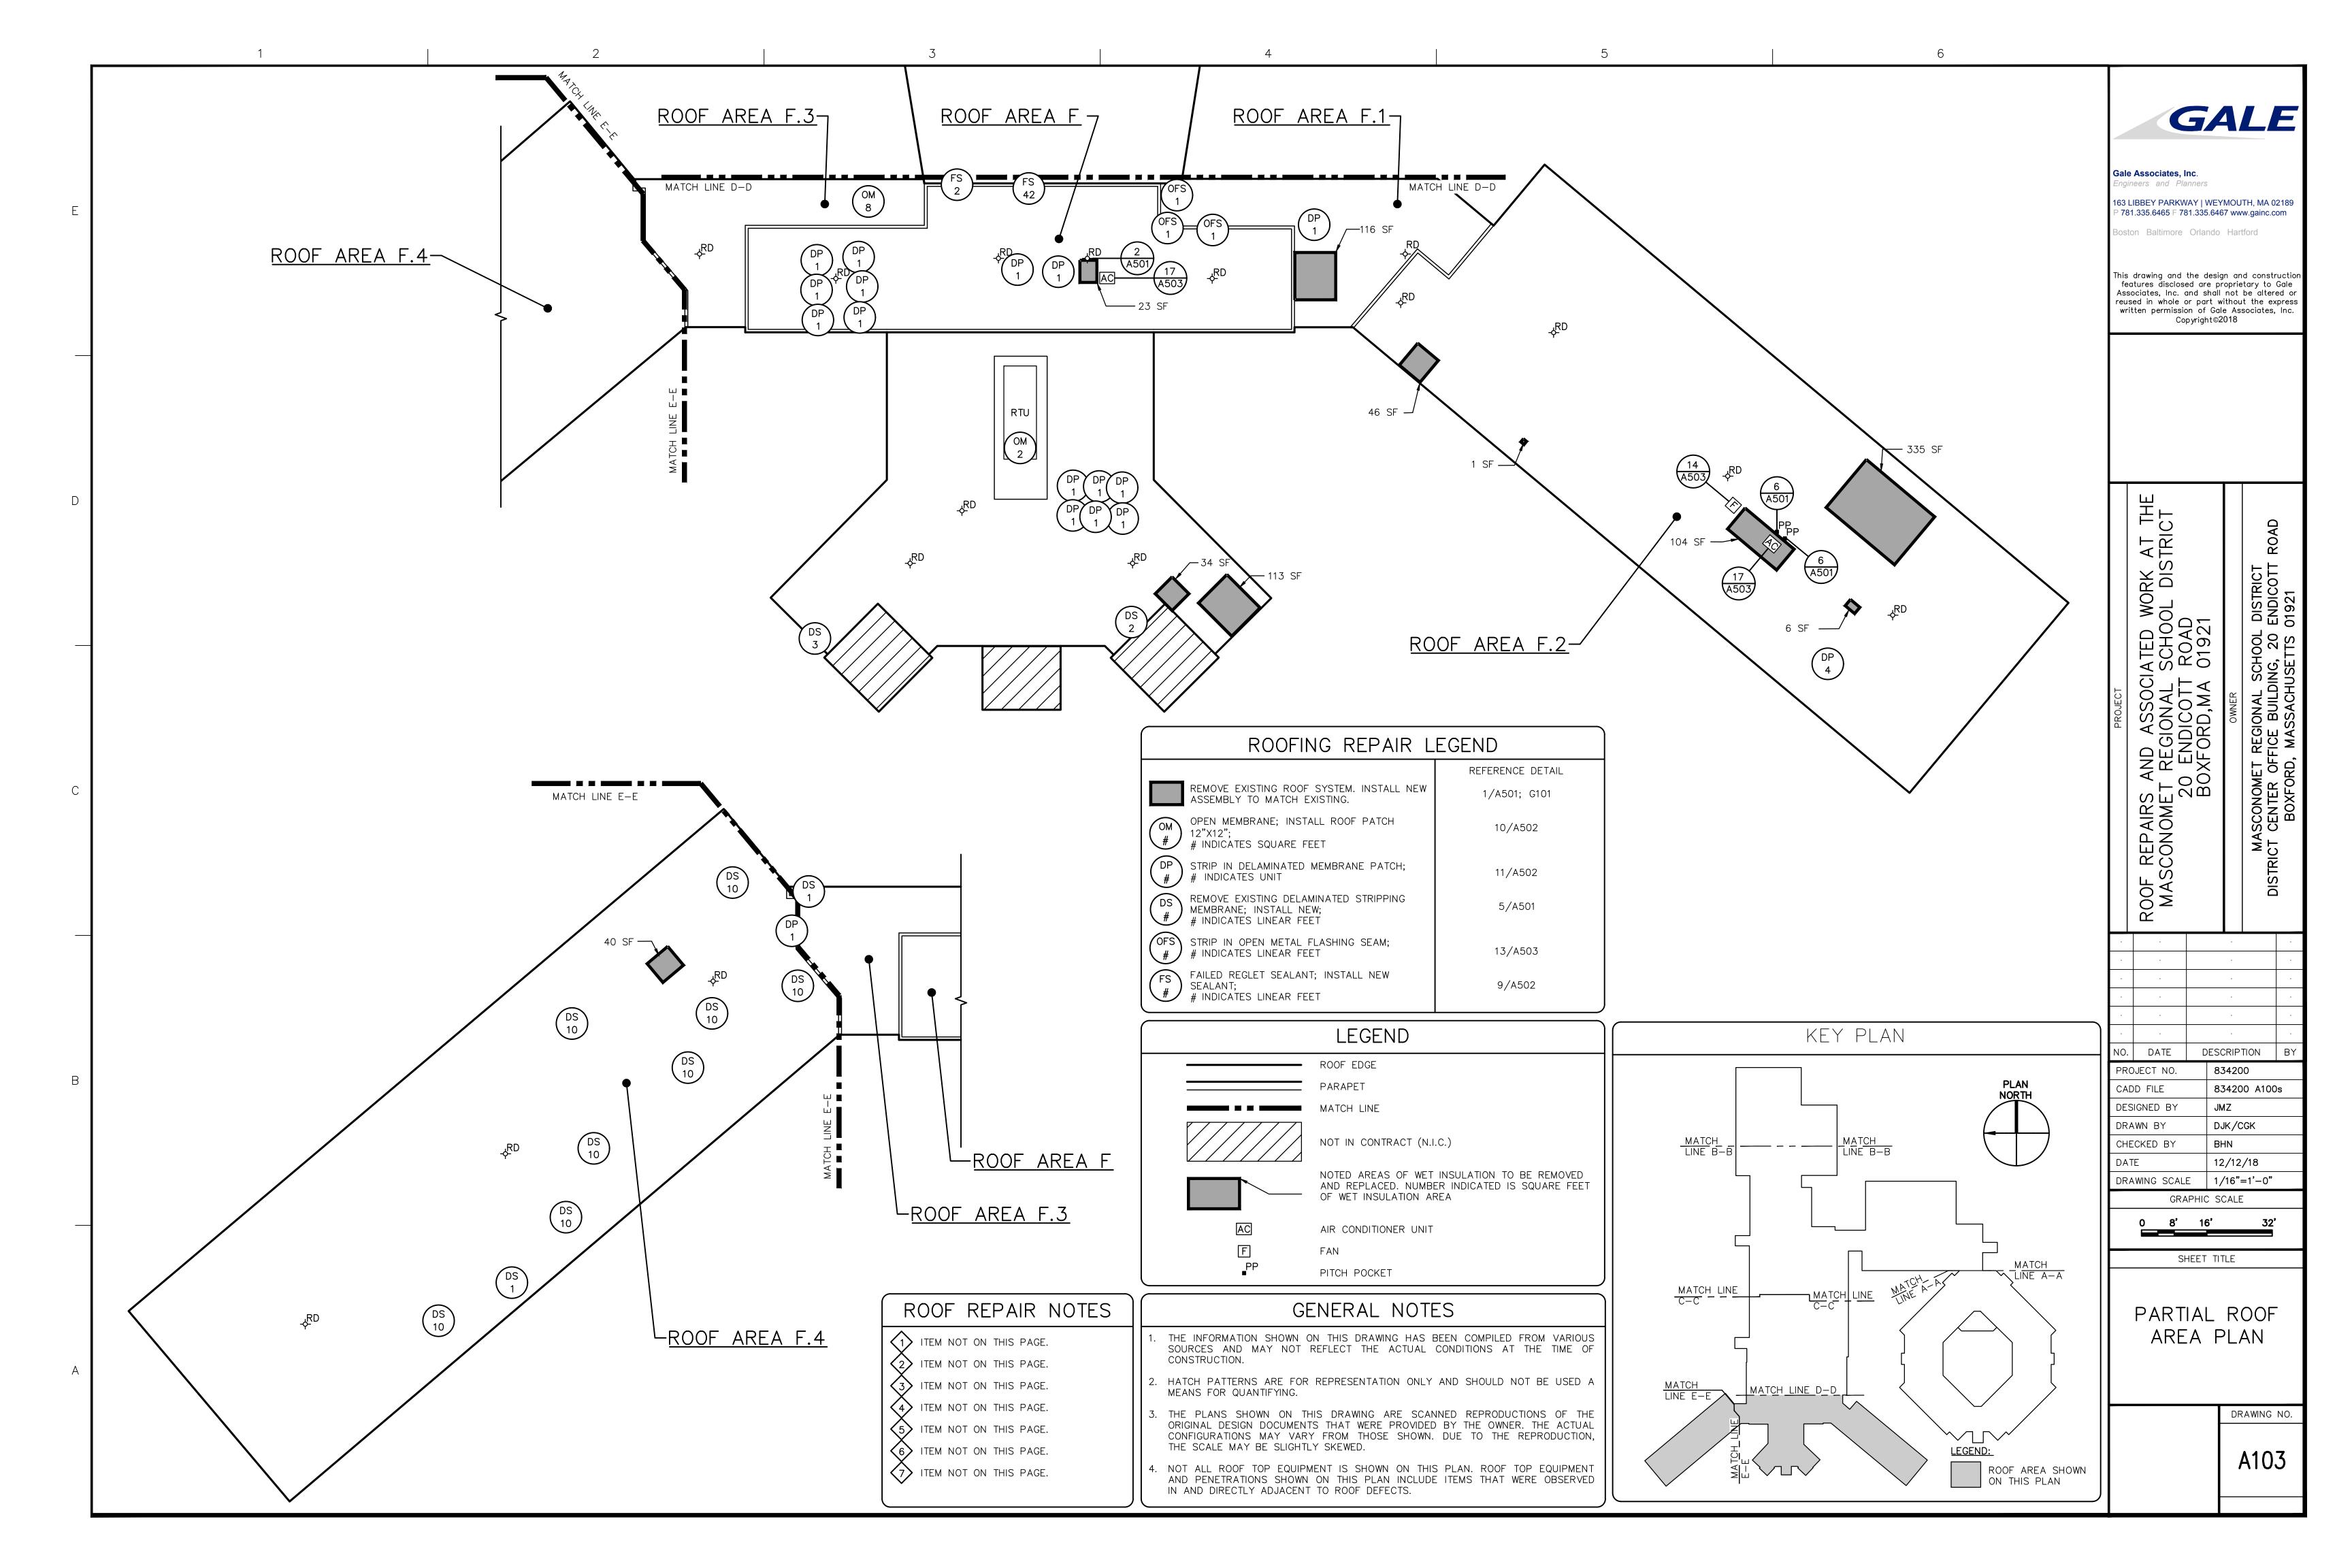

20 ENDICOTT ROAD BOXFORD, MA 01921

PREPARED FOR MASCONOMET REGIONAL SCHOOL DISTRICT DISTRICT CENTER OFFICE BUILDING 20 ENDICOTT ROAD BOXFORD, MASSACHUSETTS 01921

| DRAWING NO | TITLE                                 |
|------------|---------------------------------------|
| G100       | COVER SHEET                           |
| G101       | OVERALL ROOF PLAN AND EXISTING ROOF C |
| A101       | PARTIAL ROOF AREA PLAN                |
| A102       | PARTIAL ROOF AREA PLAN                |
| A103       | PARTIAL ROOF AREA PLAN                |
| A104       | PARTIAL ROOF AREA PLAN                |
| A501       | ROOF DETAILS                          |
| A502       | ROOF DETAILS                          |
| A503       | ROOF DETAILS                          |
| A504       | ALTERNATE 1 ROOF DETAILS              |
| A505       | ALTERNATE 2 ROOF DETAILS              |
| A506       | ALTERNATE 3 ROOF DETAILS              |
| A507       | ALTERNATE 4 ROOF DETAILS              |
|            |                                       |