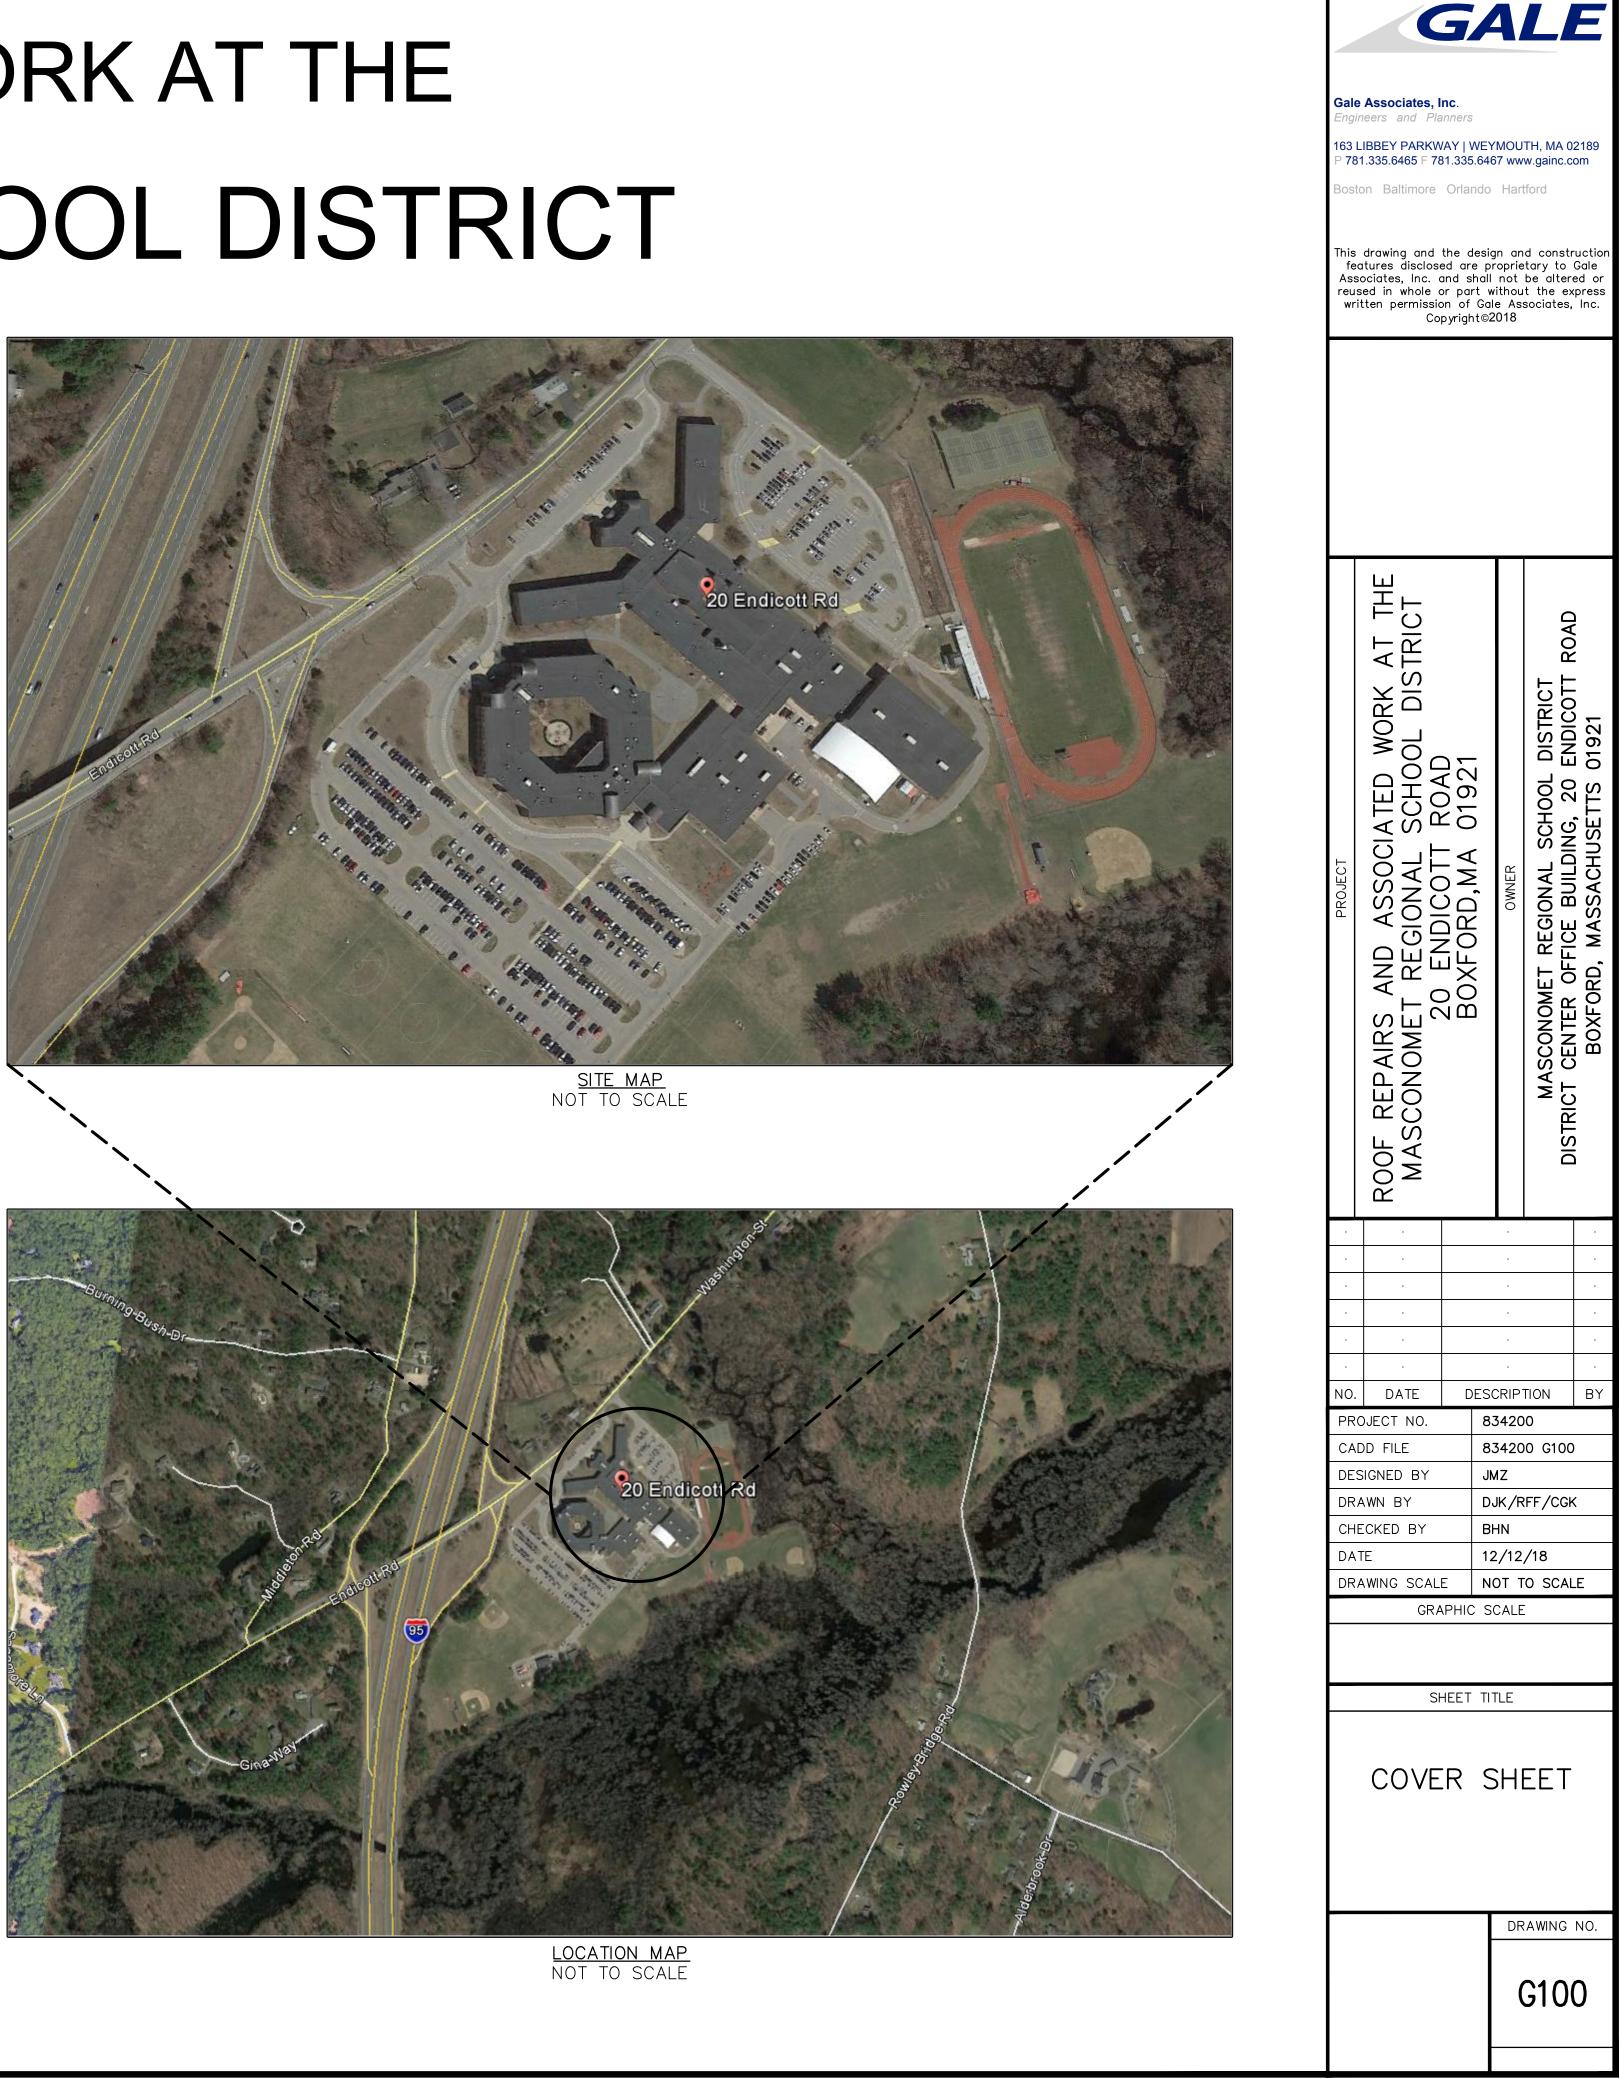

20 ENDICOTT ROAD BOXFORD, MA 01921

PREPARED FOR MASCONOMET REGIONAL SCHOOL DISTRICT DISTRICT CENTER OFFICE BUILDING 20 ENDICOTT ROAD BOXFORD, MASSACHUSETTS 01921

| DRAWING NO | TITLE                                 |
|------------|---------------------------------------|
| G100       | COVER SHEET                           |
| G101       | OVERALL ROOF PLAN AND EXISTING ROOF C |
| A101       | PARTIAL ROOF AREA PLAN                |
| A102       | PARTIAL ROOF AREA PLAN                |
| A103       | PARTIAL ROOF AREA PLAN                |
| A104       | PARTIAL ROOF AREA PLAN                |
| A501       | ROOF DETAILS                          |
| A502       | ROOF DETAILS                          |
| A503       | ROOF DETAILS                          |
| A504       | ALTERNATE 1 ROOF DETAILS              |
| A505       | ALTERNATE 2 ROOF DETAILS              |
| A506       | ALTERNATE 3 ROOF DETAILS              |
| A507       | ALTERNATE 4 ROOF DETAILS              |
|            |                                       |