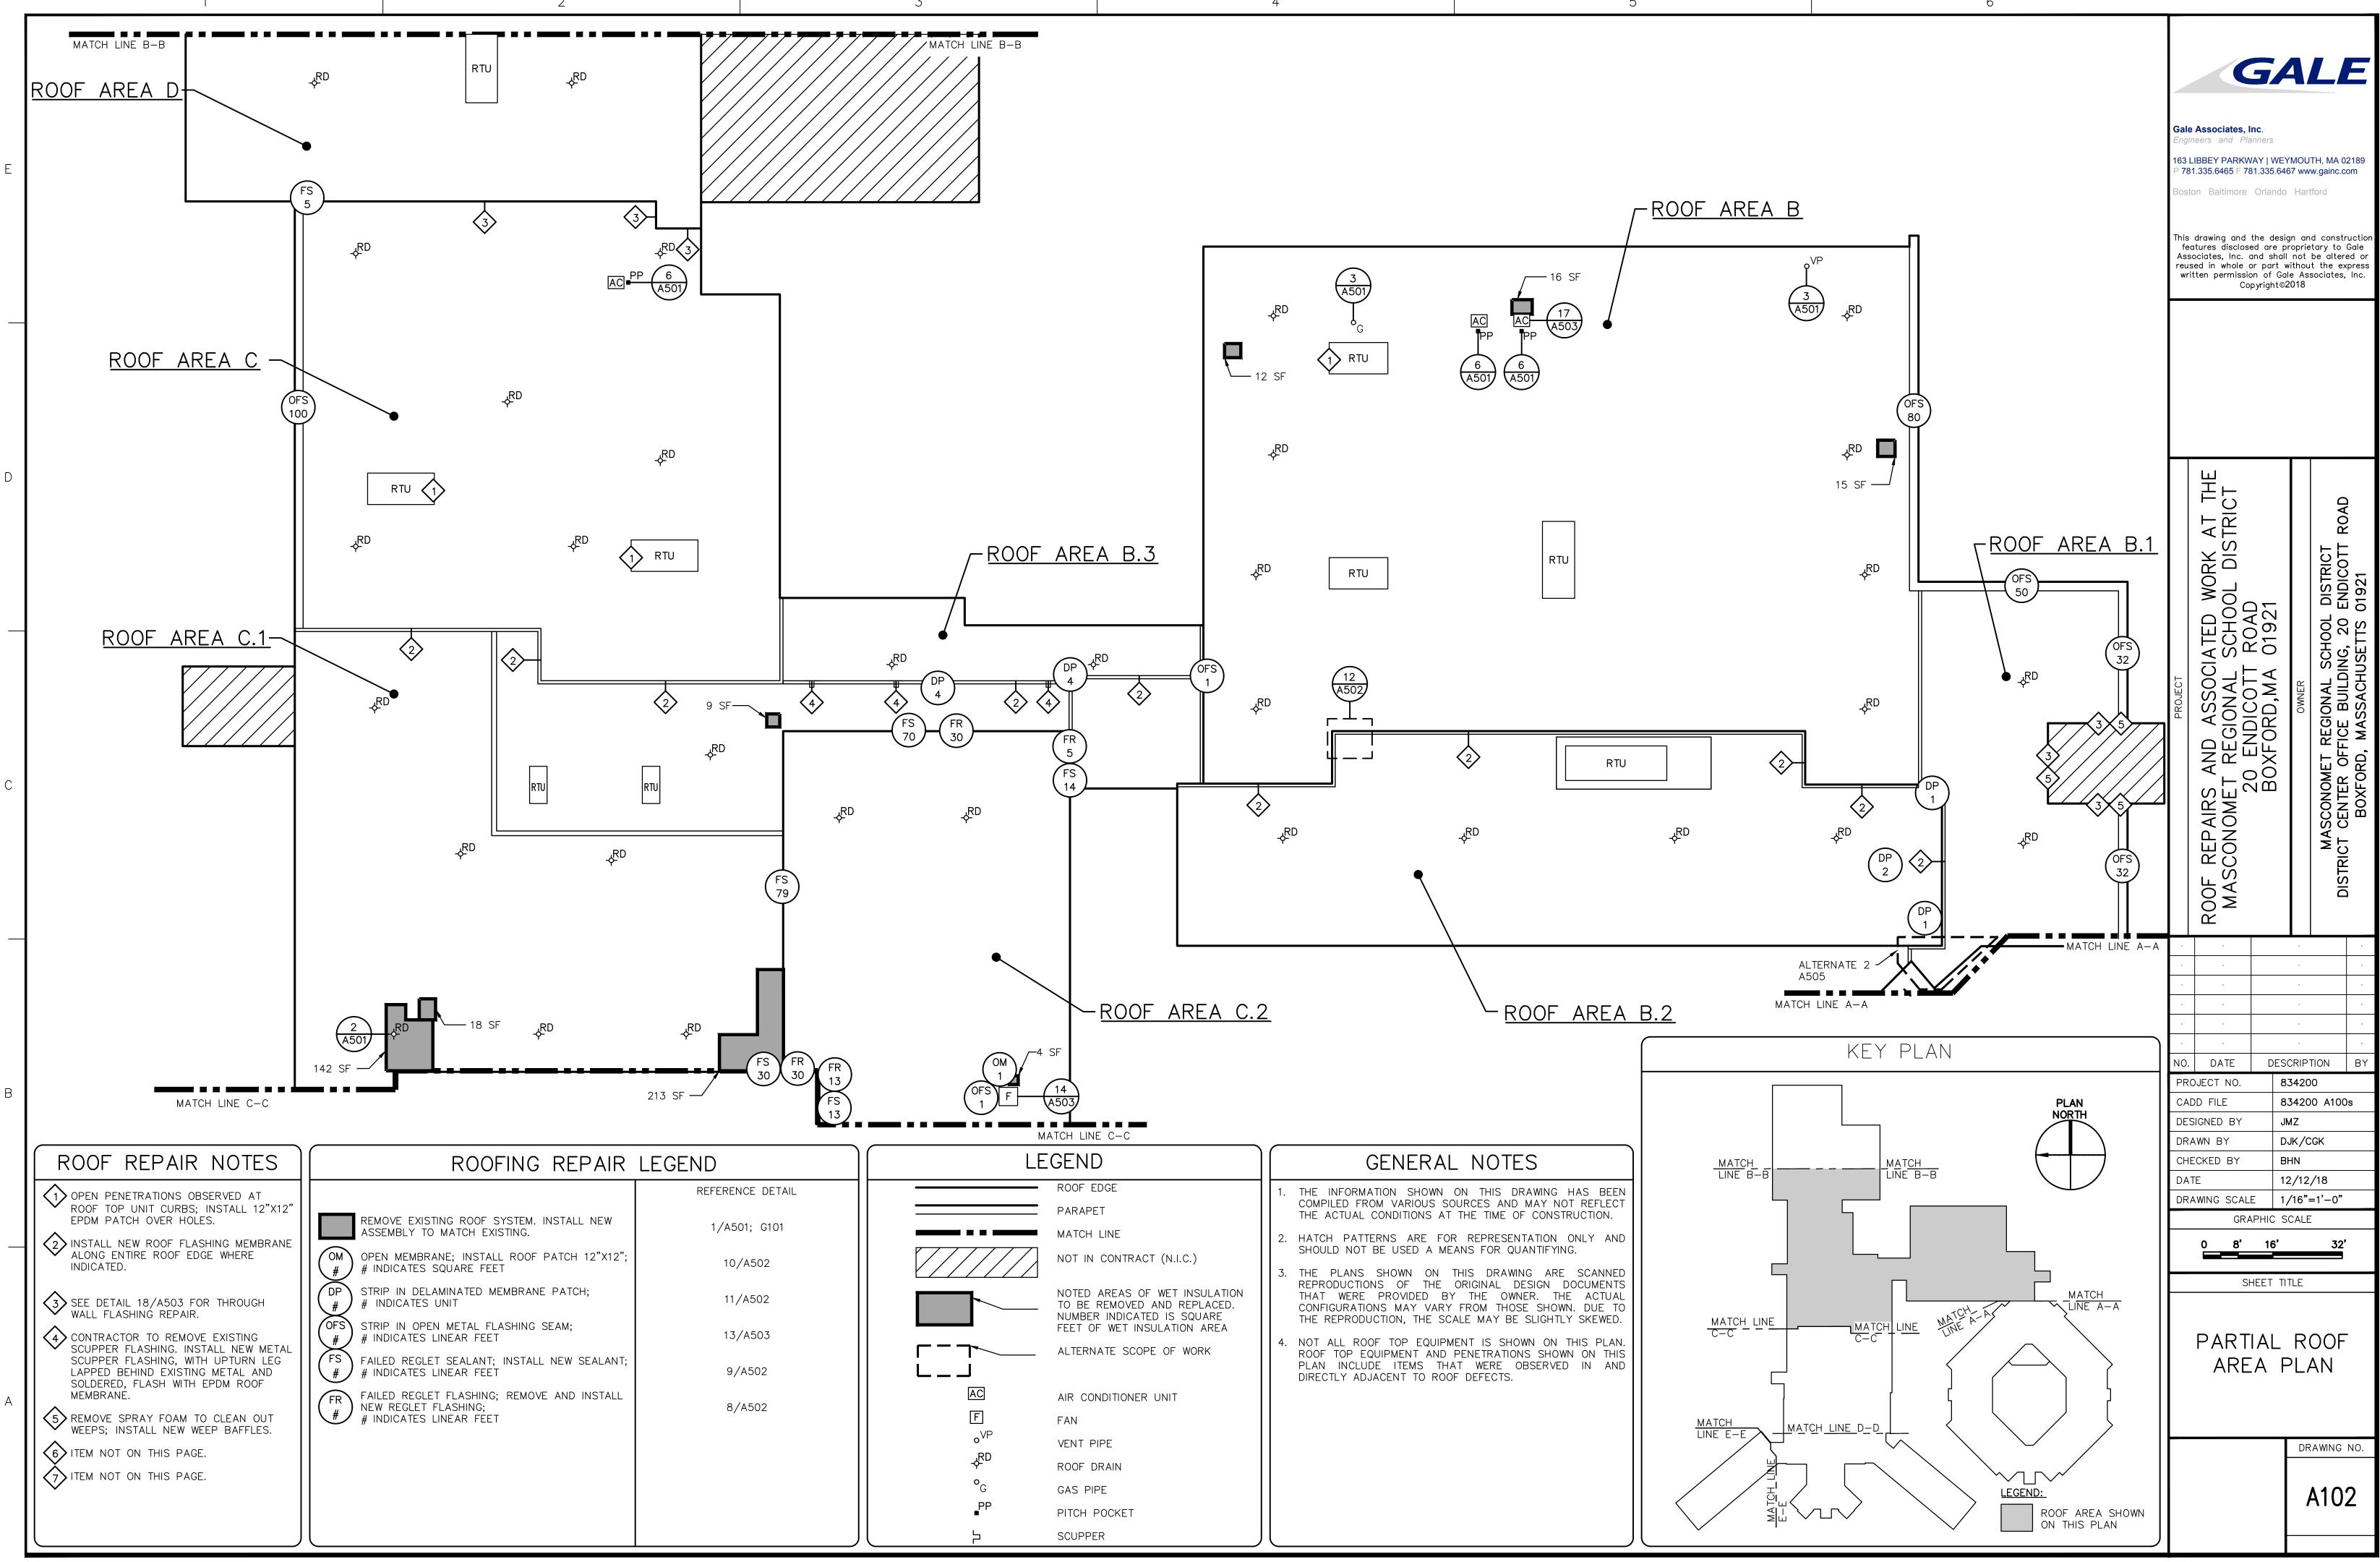

20 ENDICOTT ROAD BOXFORD, MA 01921

PREPARED FOR MASCONOMET REGIONAL SCHOOL DISTRICT DISTRICT CENTER OFFICE BUILDING 20 ENDICOTT ROAD BOXFORD, MASSACHUSETTS 01921

| DRAWING NO | TITLE                                 |
|------------|---------------------------------------|
| G100       | COVER SHEET                           |
| G101       | OVERALL ROOF PLAN AND EXISTING ROOF C |
| A101       | PARTIAL ROOF AREA PLAN                |
| A102       | PARTIAL ROOF AREA PLAN                |
| A103       | PARTIAL ROOF AREA PLAN                |
| A104       | PARTIAL ROOF AREA PLAN                |
| A501       | ROOF DETAILS                          |
| A502       | ROOF DETAILS                          |
| A503       | ROOF DETAILS                          |
| A504       | ALTERNATE 1 ROOF DETAILS              |
| A505       | ALTERNATE 2 ROOF DETAILS              |
| A506       | ALTERNATE 3 ROOF DETAILS              |
| A507       | ALTERNATE 4 ROOF DETAILS              |
|            |                                       |