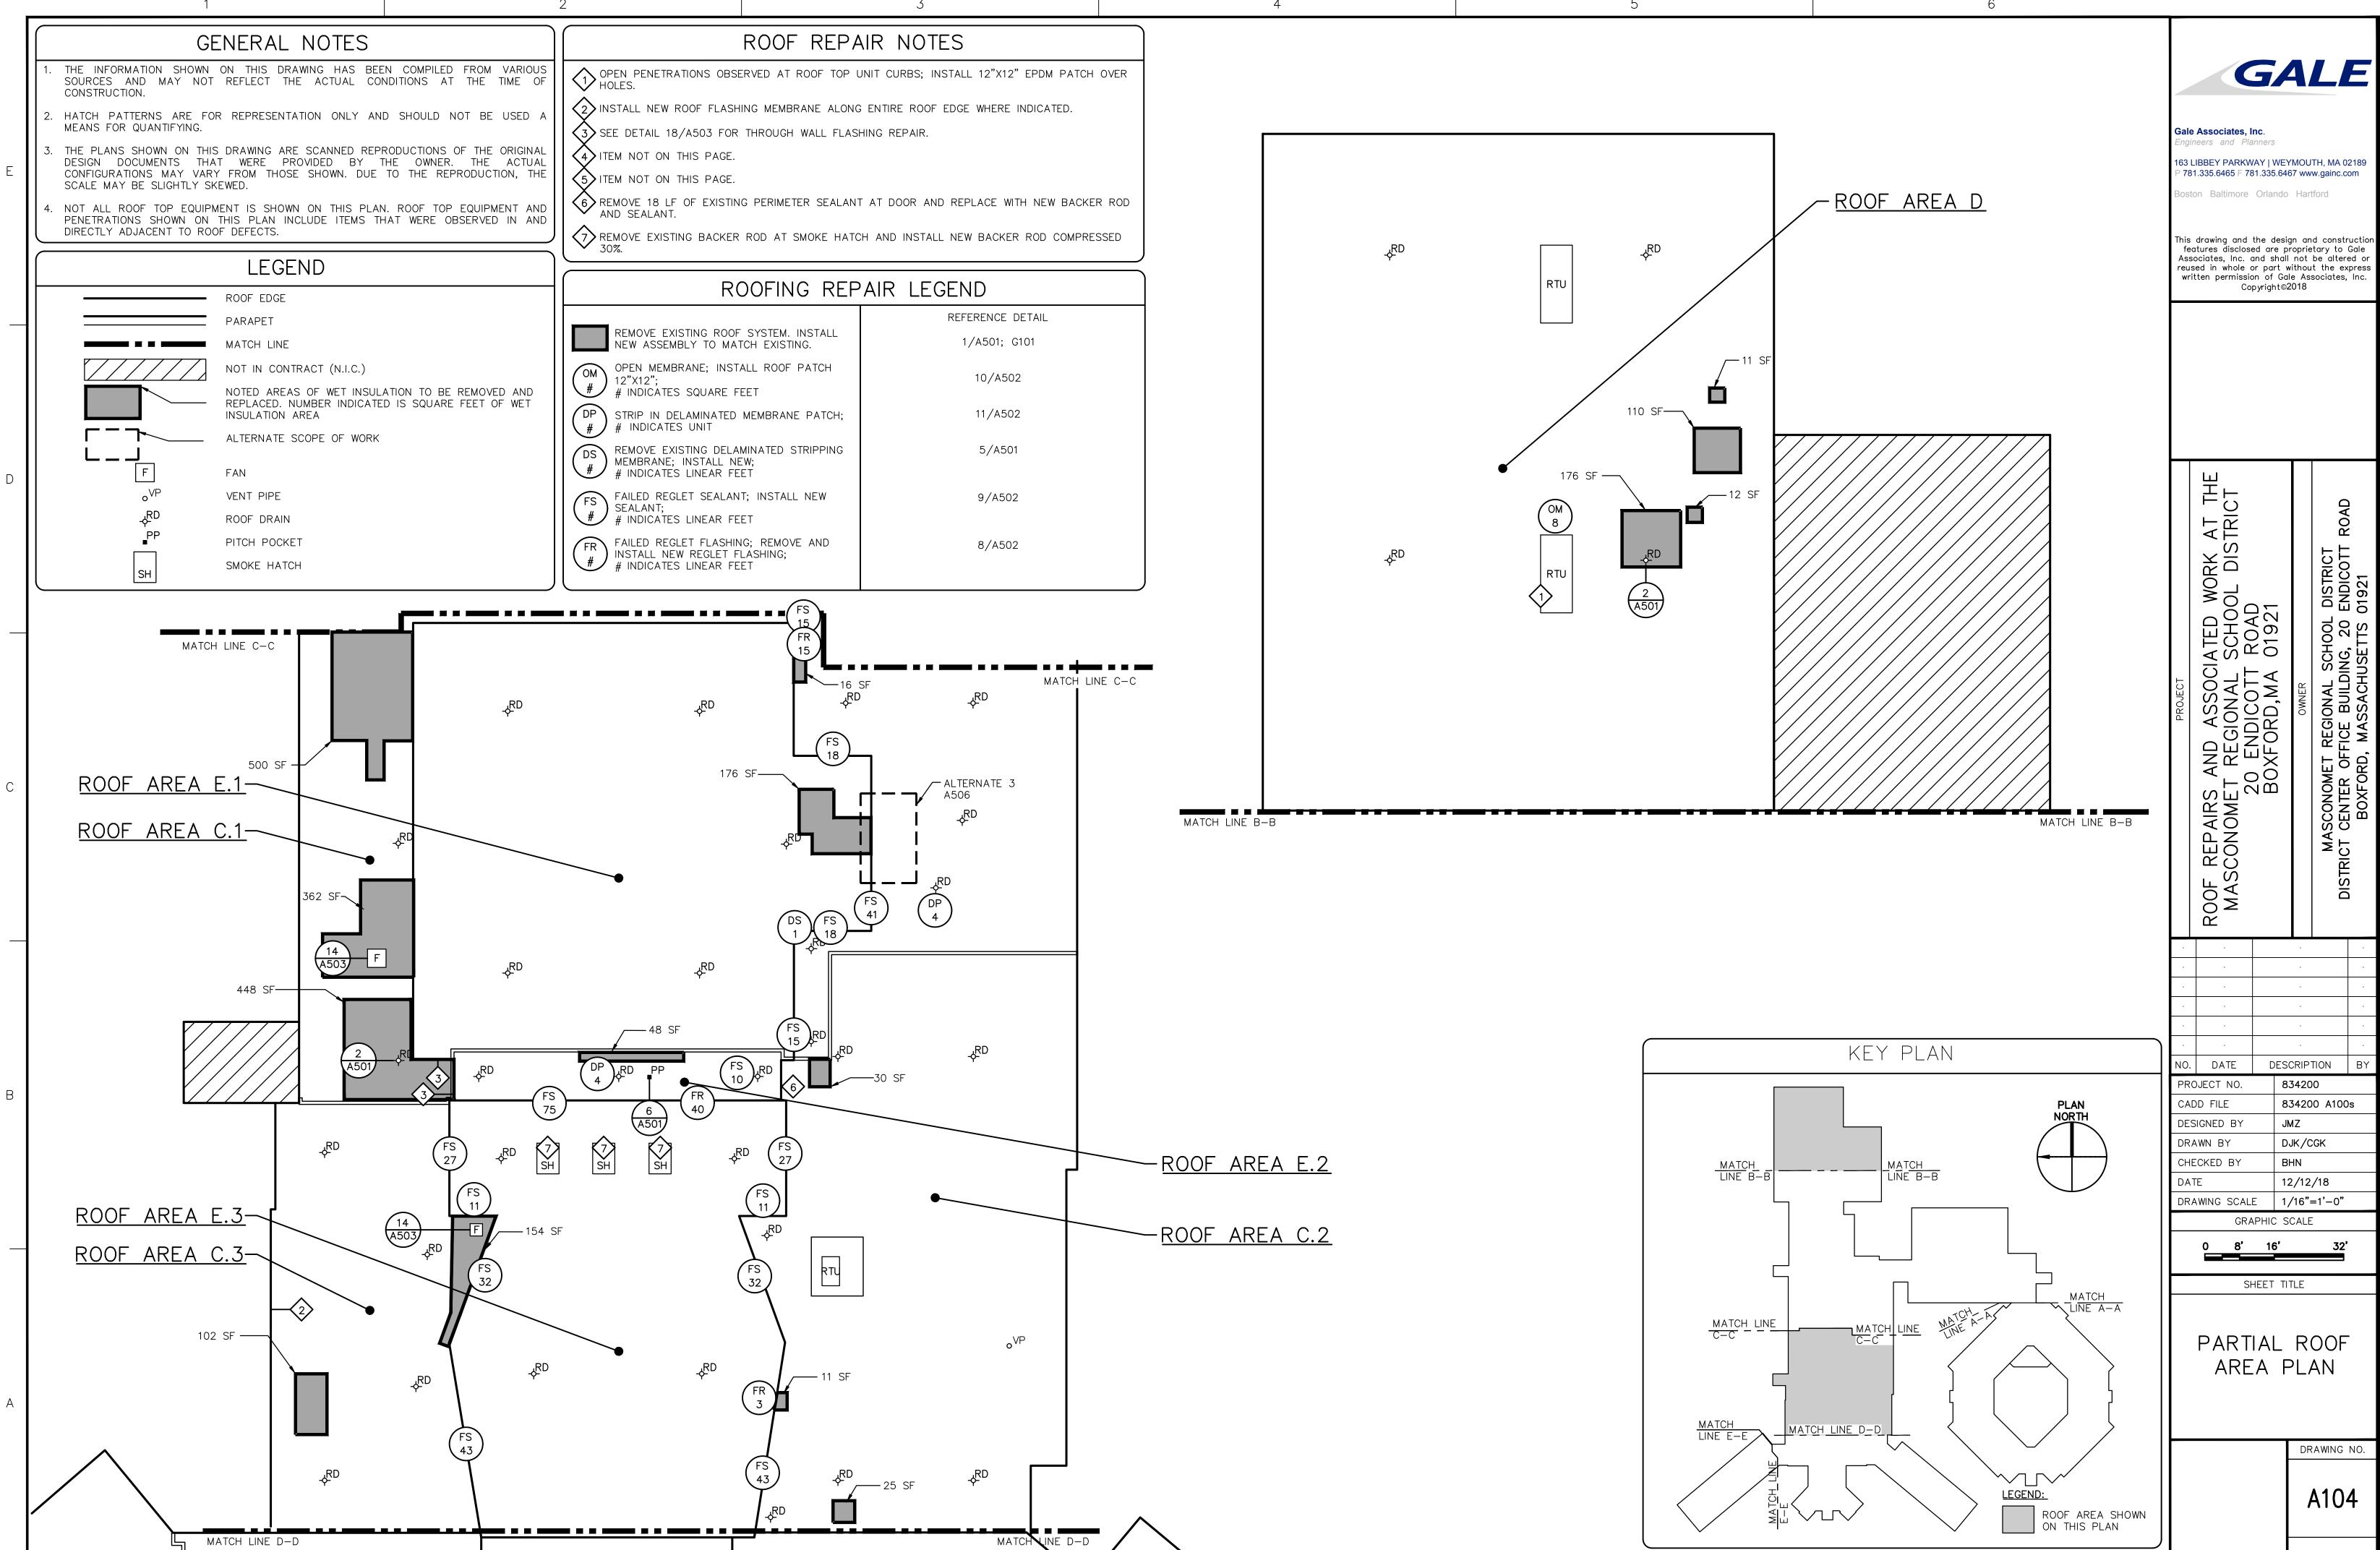

20 ENDICOTT ROAD BOXFORD, MA 01921

PREPARED FOR MASCONOMET REGIONAL SCHOOL DISTRICT DISTRICT CENTER OFFICE BUILDING 20 ENDICOTT ROAD BOXFORD, MASSACHUSETTS 01921

| DRAWING NO | TITLE                                 |
|------------|---------------------------------------|
| G100       | COVER SHEET                           |
| G101       | OVERALL ROOF PLAN AND EXISTING ROOF C |
| A101       | PARTIAL ROOF AREA PLAN                |
| A102       | PARTIAL ROOF AREA PLAN                |
| A103       | PARTIAL ROOF AREA PLAN                |
| A104       | PARTIAL ROOF AREA PLAN                |
| A501       | ROOF DETAILS                          |
| A502       | ROOF DETAILS                          |
| A503       | ROOF DETAILS                          |
| A504       | ALTERNATE 1 ROOF DETAILS              |
| A505       | ALTERNATE 2 ROOF DETAILS              |
| A506       | ALTERNATE 3 ROOF DETAILS              |
| A507       | ALTERNATE 4 ROOF DETAILS              |
|            |                                       |