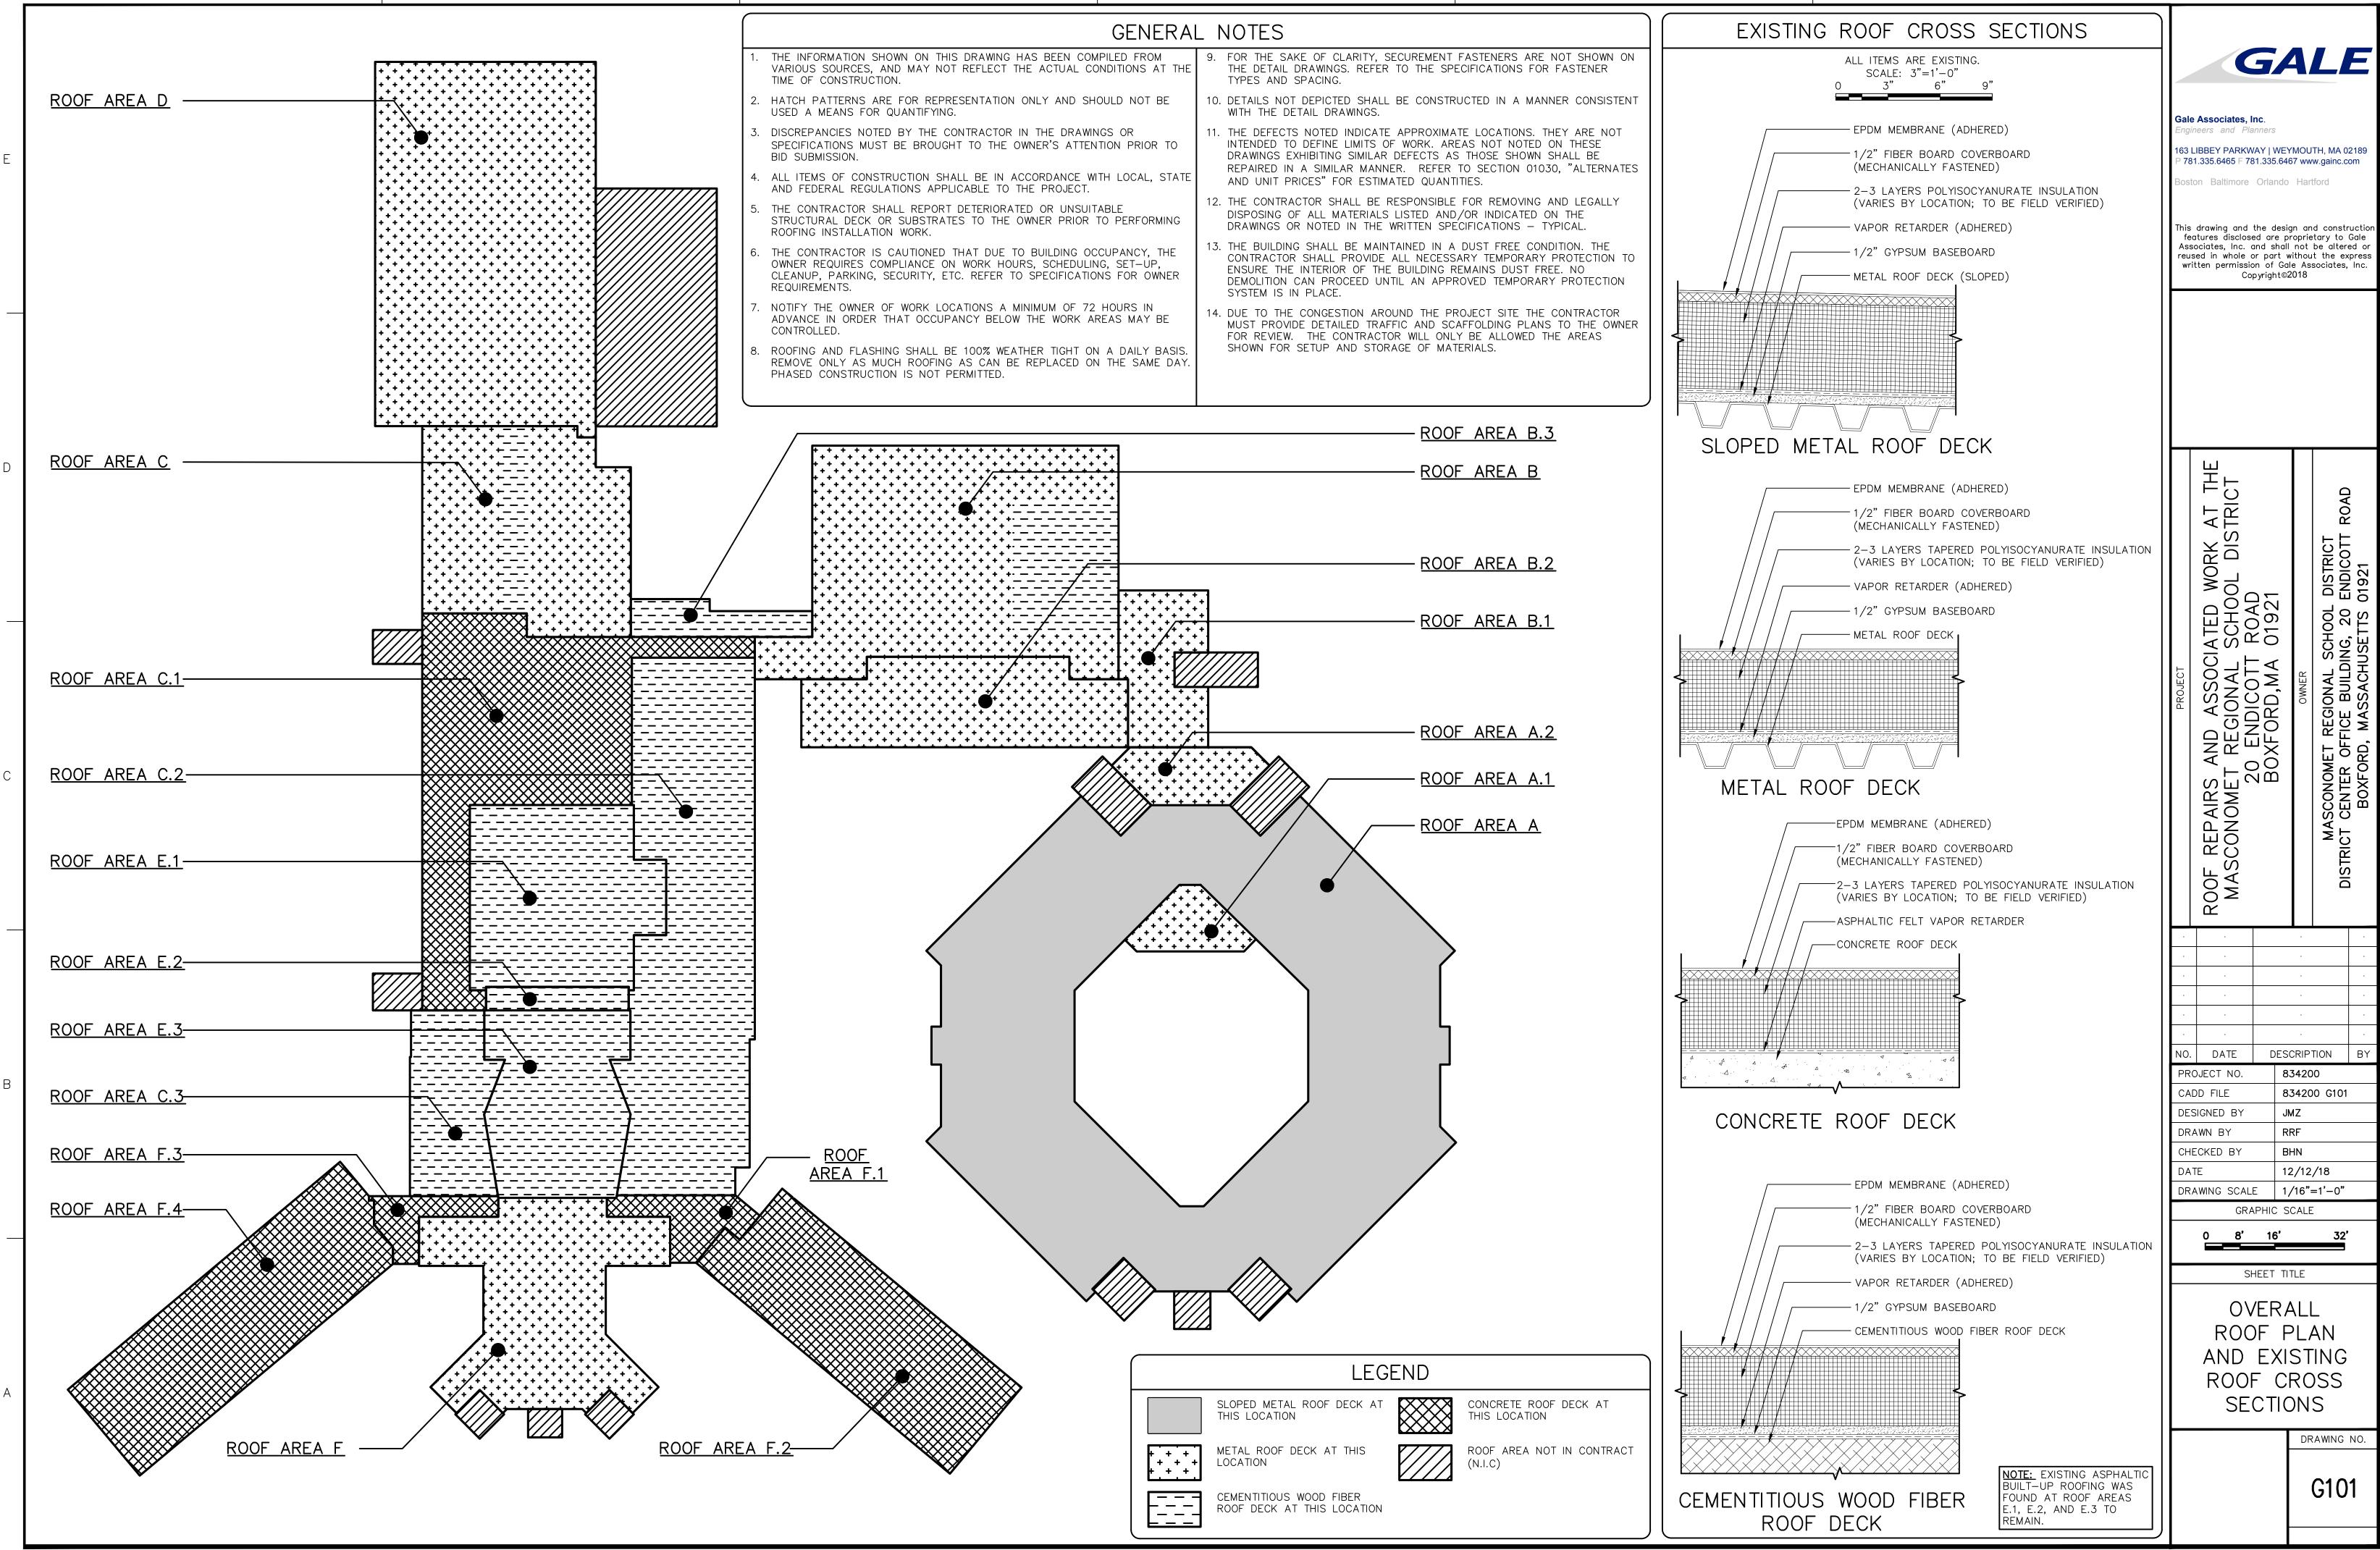

20 ENDICOTT ROAD BOXFORD, MA 01921

PREPARED FOR MASCONOMET REGIONAL SCHOOL DISTRICT DISTRICT CENTER OFFICE BUILDING 20 ENDICOTT ROAD BOXFORD, MASSACHUSETTS 01921

| DRAWING NO | TITLE                                 |
|------------|---------------------------------------|
| G100       | COVER SHEET                           |
| G101       | OVERALL ROOF PLAN AND EXISTING ROOF C |
| A101       | PARTIAL ROOF AREA PLAN                |
| A102       | PARTIAL ROOF AREA PLAN                |
| A103       | PARTIAL ROOF AREA PLAN                |
| A104       | PARTIAL ROOF AREA PLAN                |
| A501       | ROOF DETAILS                          |
| A502       | ROOF DETAILS                          |
| A503       | ROOF DETAILS                          |
| A504       | ALTERNATE 1 ROOF DETAILS              |
| A505       | ALTERNATE 2 ROOF DETAILS              |
| A506       | ALTERNATE 3 ROOF DETAILS              |
| A507       | ALTERNATE 4 ROOF DETAILS              |
|            |                                       |