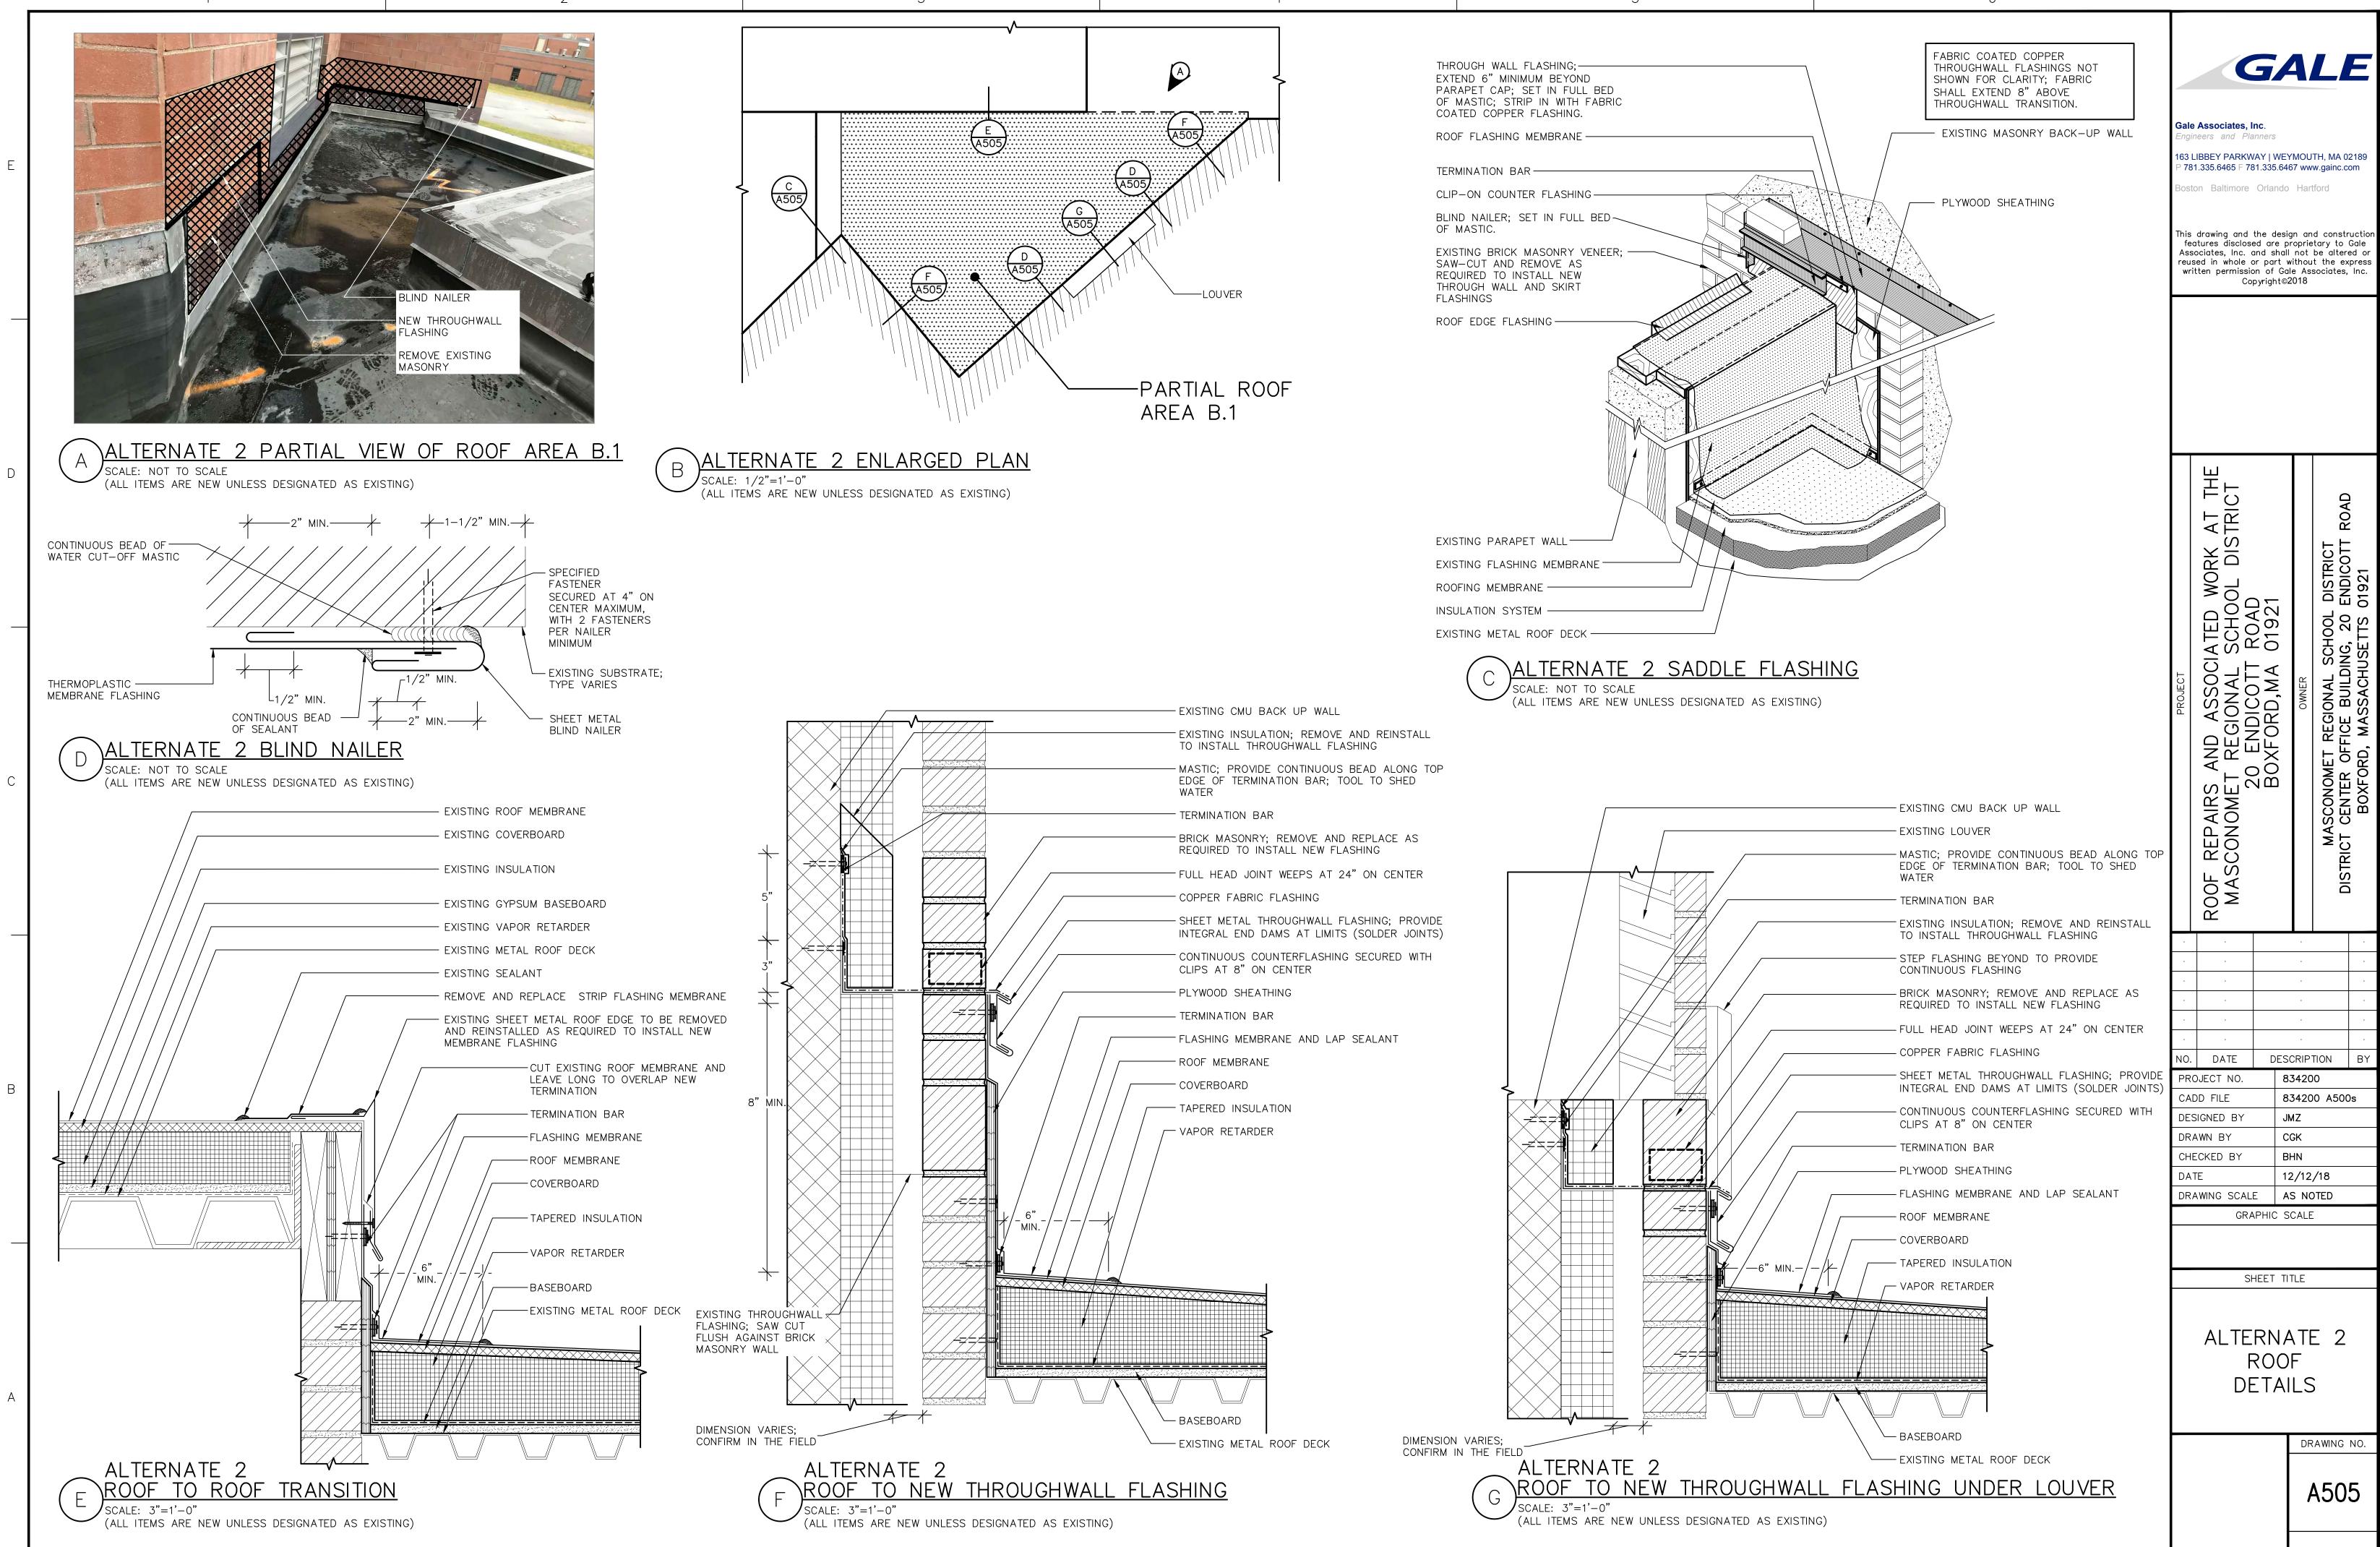

| 10.                          |  |  |  |
| A504                                                                                                                                                                                                                                                                                                                                                                                                                                                                                                                   |                              |  |  |  |









1

4



- WOOD BLOCKING SURROUNDING DOOR

— VAPOR RETARDER – WRAP UP OVER WOOD BLOCKING

- EXISTING CEMENTITIOUS WOOD FIBER ROOF DECK

## SPACE INTENTIONALLY LEFT BLANK

|  | P 78<br>Bost<br>This<br>fee<br>Ass<br>reus               | 2189<br>om<br>Gale<br>ed or<br>spress<br>Inc.                                  |                   |                |                                     |                              |  |
|--|----------------------------------------------------------|--------------------------------------------------------------------------------|-------------------|----------------|-------------------------------------|------------------------------|--|
|  | PROJECT                                                  | ROOF REPAIRS AND ASSOCIATED WORK AT THE<br>MASCONOME