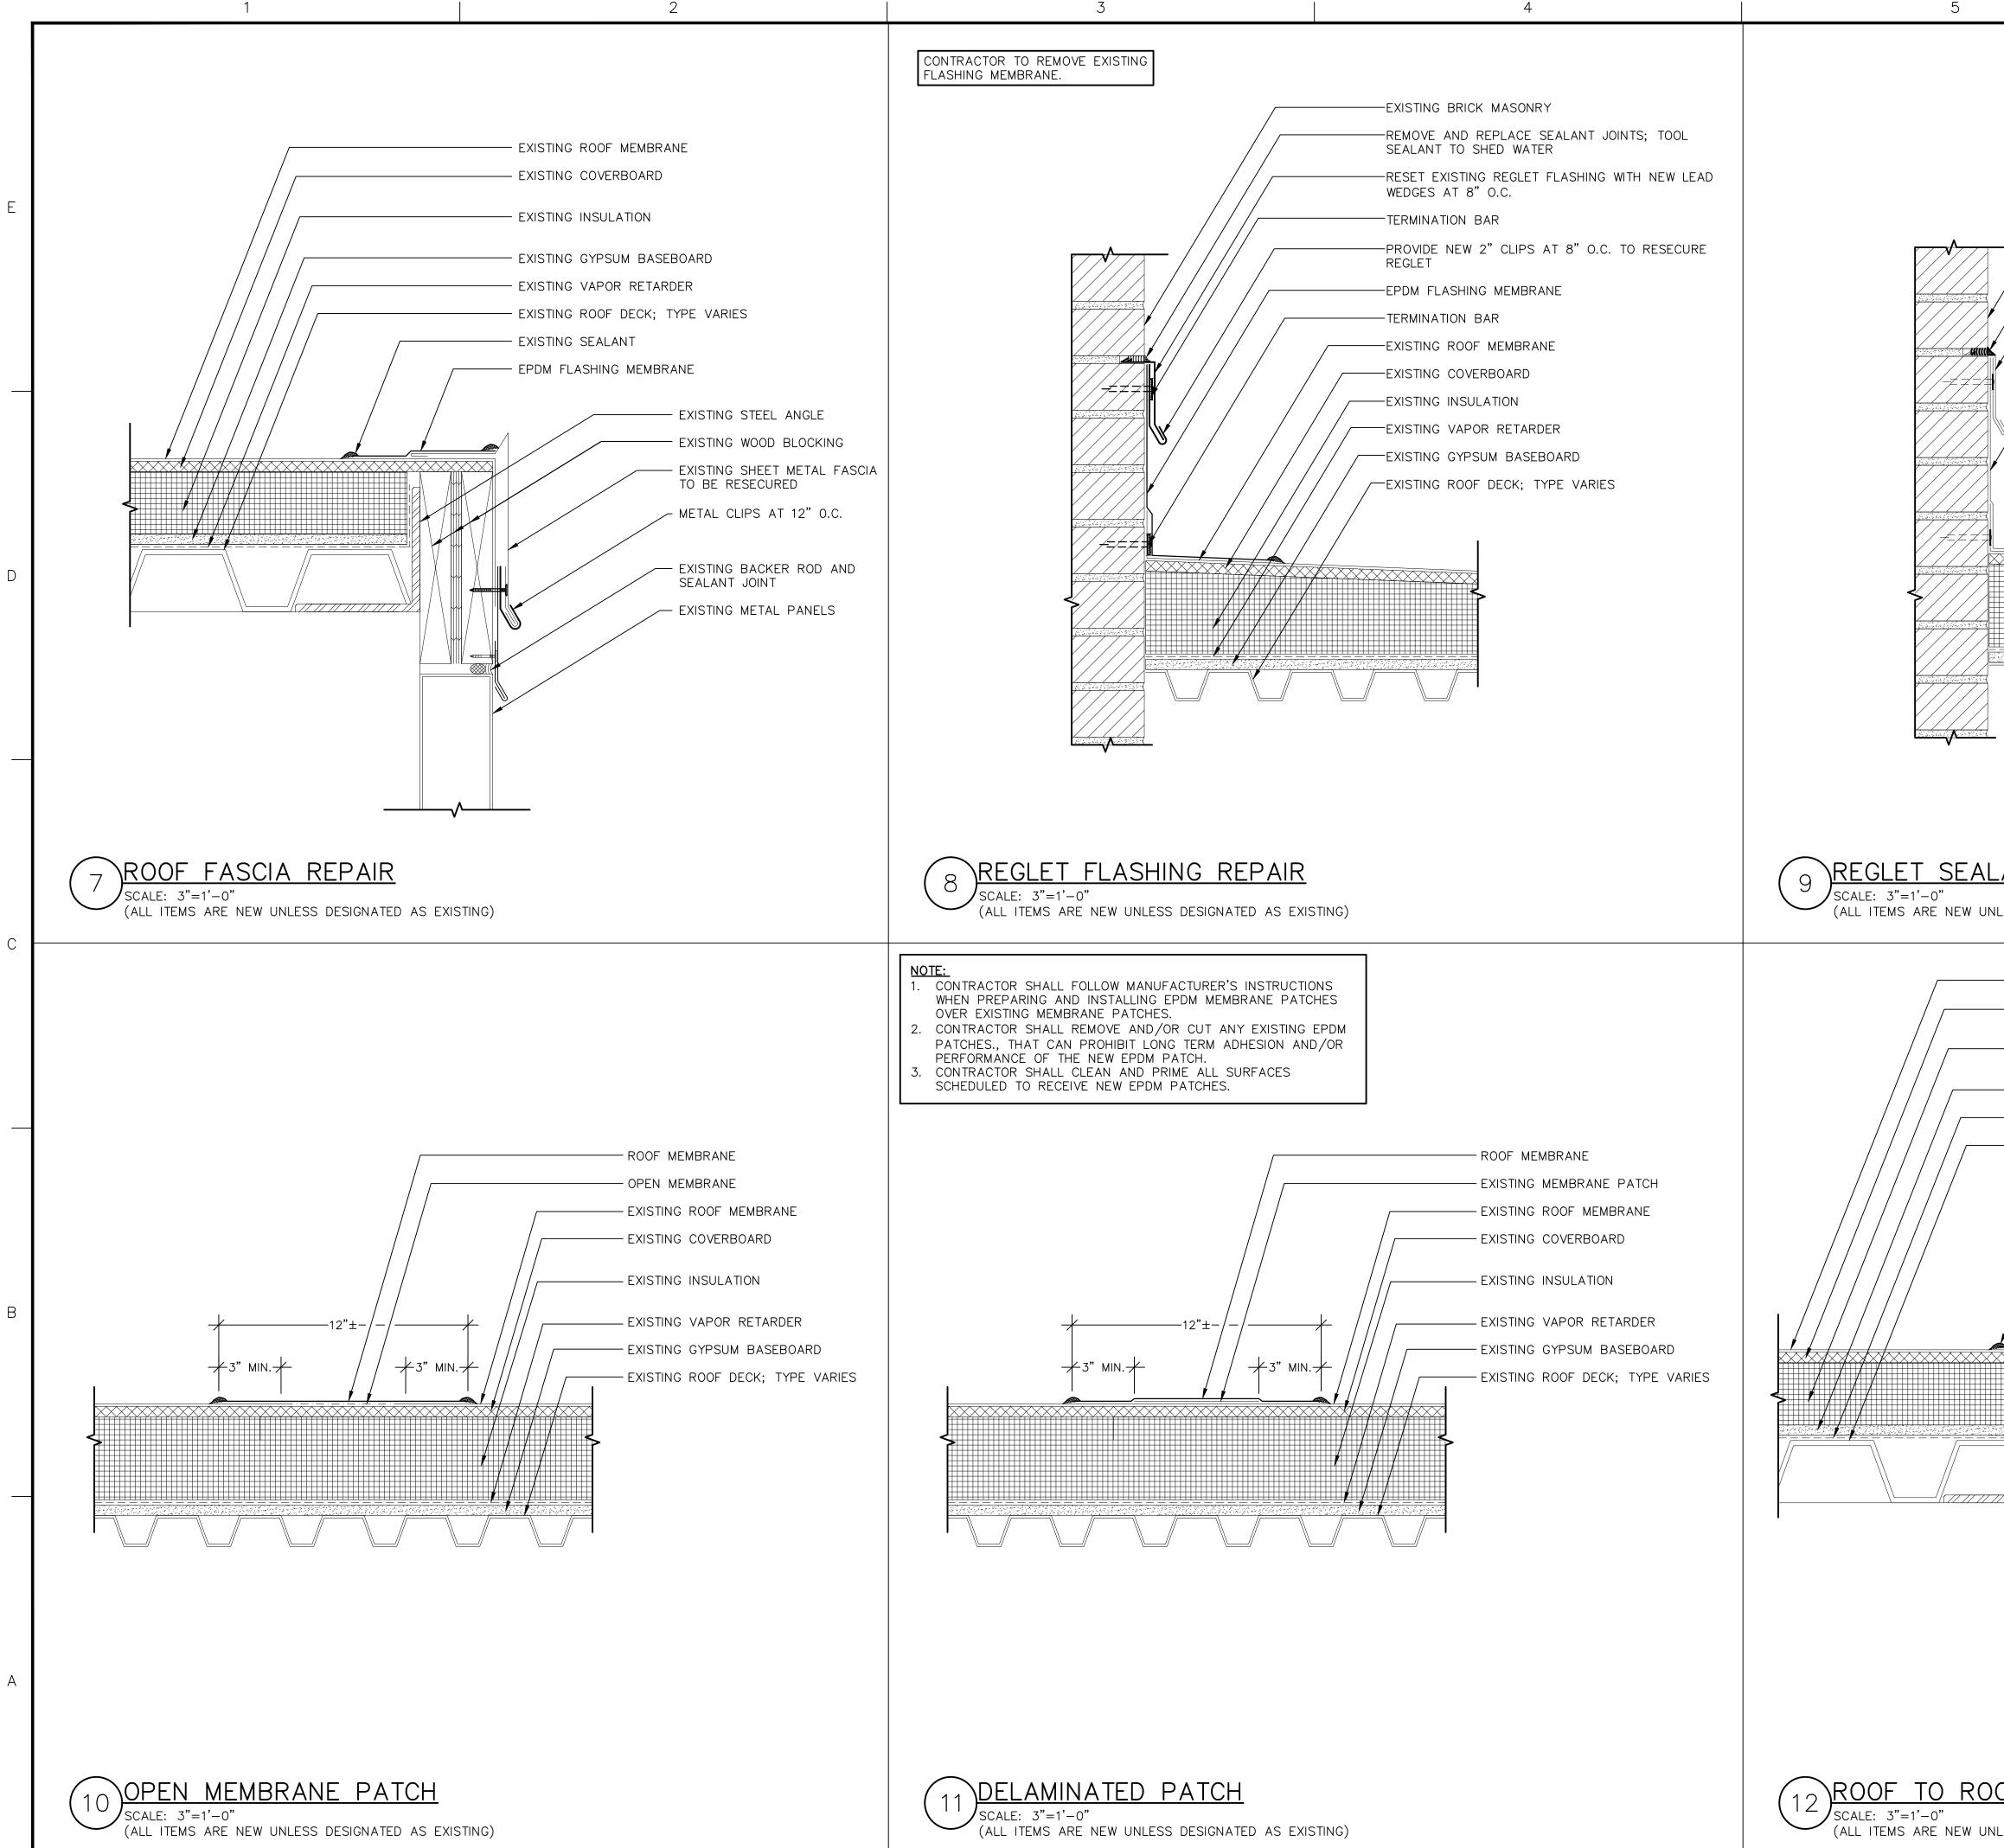

CROSS SECTIONS

|                                             | -EXISTING BRICK MASONRY<br>-REMOVE AND REPLACE SEALANT JOINTS; TOOL<br>SEALANT TO SHED WATER<br>-EXISTING REGLET FLASHING                                                                            | Engi                       | e Associates,<br>ineers and Pla<br>LIBBEY PARKV                                         | anners                                      |                                           |                               |                           |
|---------------------------------------------|------------------------------------------------------------------------------------------------------------------------------------------------------------------------------------------------------|----------------------------|-----------------------------------------------------------------------------------------|---------------------------------------------|-------------------------------------------|-------------------------------|---------------------------|
|                                             | -EXISTING FLASHING MEMBRANE<br>-EXISTING ROOF MEMBRANE<br>-EXISTING COVERBOARD<br>-EXISTING INSULATION<br>-EXISTING VAPOR RETARDER<br>-EXISTING GYPSUM BASEBOARD<br>-EXISTING ROOF DECK; TYPE VARIES | Bost<br>This<br>fee<br>Ass | drawing and<br>atures disclos<br>sociates, Inc.<br>sed in whole<br>itten permissi<br>Co | Orlando<br>the desi<br>ed are p<br>and shal | gn an<br>roprie<br>not<br>vithou<br>le As | d const<br>tary to<br>be alte | ruction<br>Gale<br>red or |
| ANT REPAIR<br>NLESS DESIGNATED AS EXISTING) |                                                                                                                                                                                                      | PROJECT                    | AND ASSOCIATED WORK AT THE<br>REGIONAL SCHOOL DISTRICT                                  | XFORD,MA 01921                              | OWNER                                     | REGIONAL SCHC                 | , MASSACHUSETTS 01921     |
|                                             | <ul> <li>EXISTING ROOF MEMBRANE</li> <li>EXISTING COVERBOARD</li> <li>EXISTING INSULATION</li> <li>EXISTING GYPSUM BASEBOARD</li> <li>EXISTING VAPOR RETARDER</li> </ul>                             |                            |                                                                                         | BC                                          |                                           | AM<br>TOIGTS                  |                           |
|                                             | - EXISTING VAPOR RETARDER<br>- EXISTING ROOF DECK; TYPE VARIES                                                                                                                                       | Ŀ                          |                                                                                         |                                             |                                           |                               |                           |
|                                             | - EXISTING SEALANT                                                                                                                                                                                   | ·<br>·                     | · ·                                                                                     |                                             | •                                         |                               | · ·                       |
|                                             | <ul> <li>REMOVE AND REPLACE STRIP FLASHING MEMBRANE</li> <li>EXISTING SHEET METAL ROOF EDGE TO BE REMOVED<br/>AND REINSTALLED AS REQUIRED TO INSTALL NEW<br/>MEMBRANE FLASHING</li> </ul>            |                            | DATE                                                                                    | DES                                         | CRIP                                      | TION                          | BY                        |
|                                             | TERMINATION BAR                                                                                                                                                                                      | -                          | OJECT NO.                                                                               |                                             | 3420                                      |                               |                           |
|                                             | EPDM FLASHING MEMBRANE<br>EXISTING FLASHING MEMBRANE<br>EXISTING ROOF MEMBRANE<br>EXISTING COVERBOARD                                                                                                | DES<br>DR<br>CHI<br>DA     | AWING SCAL                                                                              | J<br>C<br>B<br>1<br>E 3                     | MZ<br>GK<br>HN<br>2/12<br>"=1'-           | -0"                           | Us                        |
|                                             | EXISTING INSULATION                                                                                                                                                                                  |                            | 0 3                                                                                     | APHIC S                                     | 6"                                        | -                             | 9"                        |
|                                             | /// /EXISTING VAPOR RETARDER                                                                                                                                                                         | ┡                          |                                                                                         | HEET TI                                     |                                           |                               |                           |
|                                             | EXISTING GYPSUM BASEBOARD<br>EXISTING ROOF DECK; TYPE VARIES                                                                                                                                         |                            | F                                                                                       | ROO                                         | F                                         | 5                             |                           |
|                                             |                                                                                                                                                                                                      |                            |                                                                                         |                                             | DR                                        | AWING                         | NO.                       |
| OF TRANSITION                               |                                                                                                                                                                                                      |                            |                                                                                         |                                             |                                           | ۹50                           | 2                         |
| NLESS DESIGNATED AS EXISTING)               |                                                                                                                                                                                                      | 1                          |                                                                                         |                                             |                                           |                               |                           |