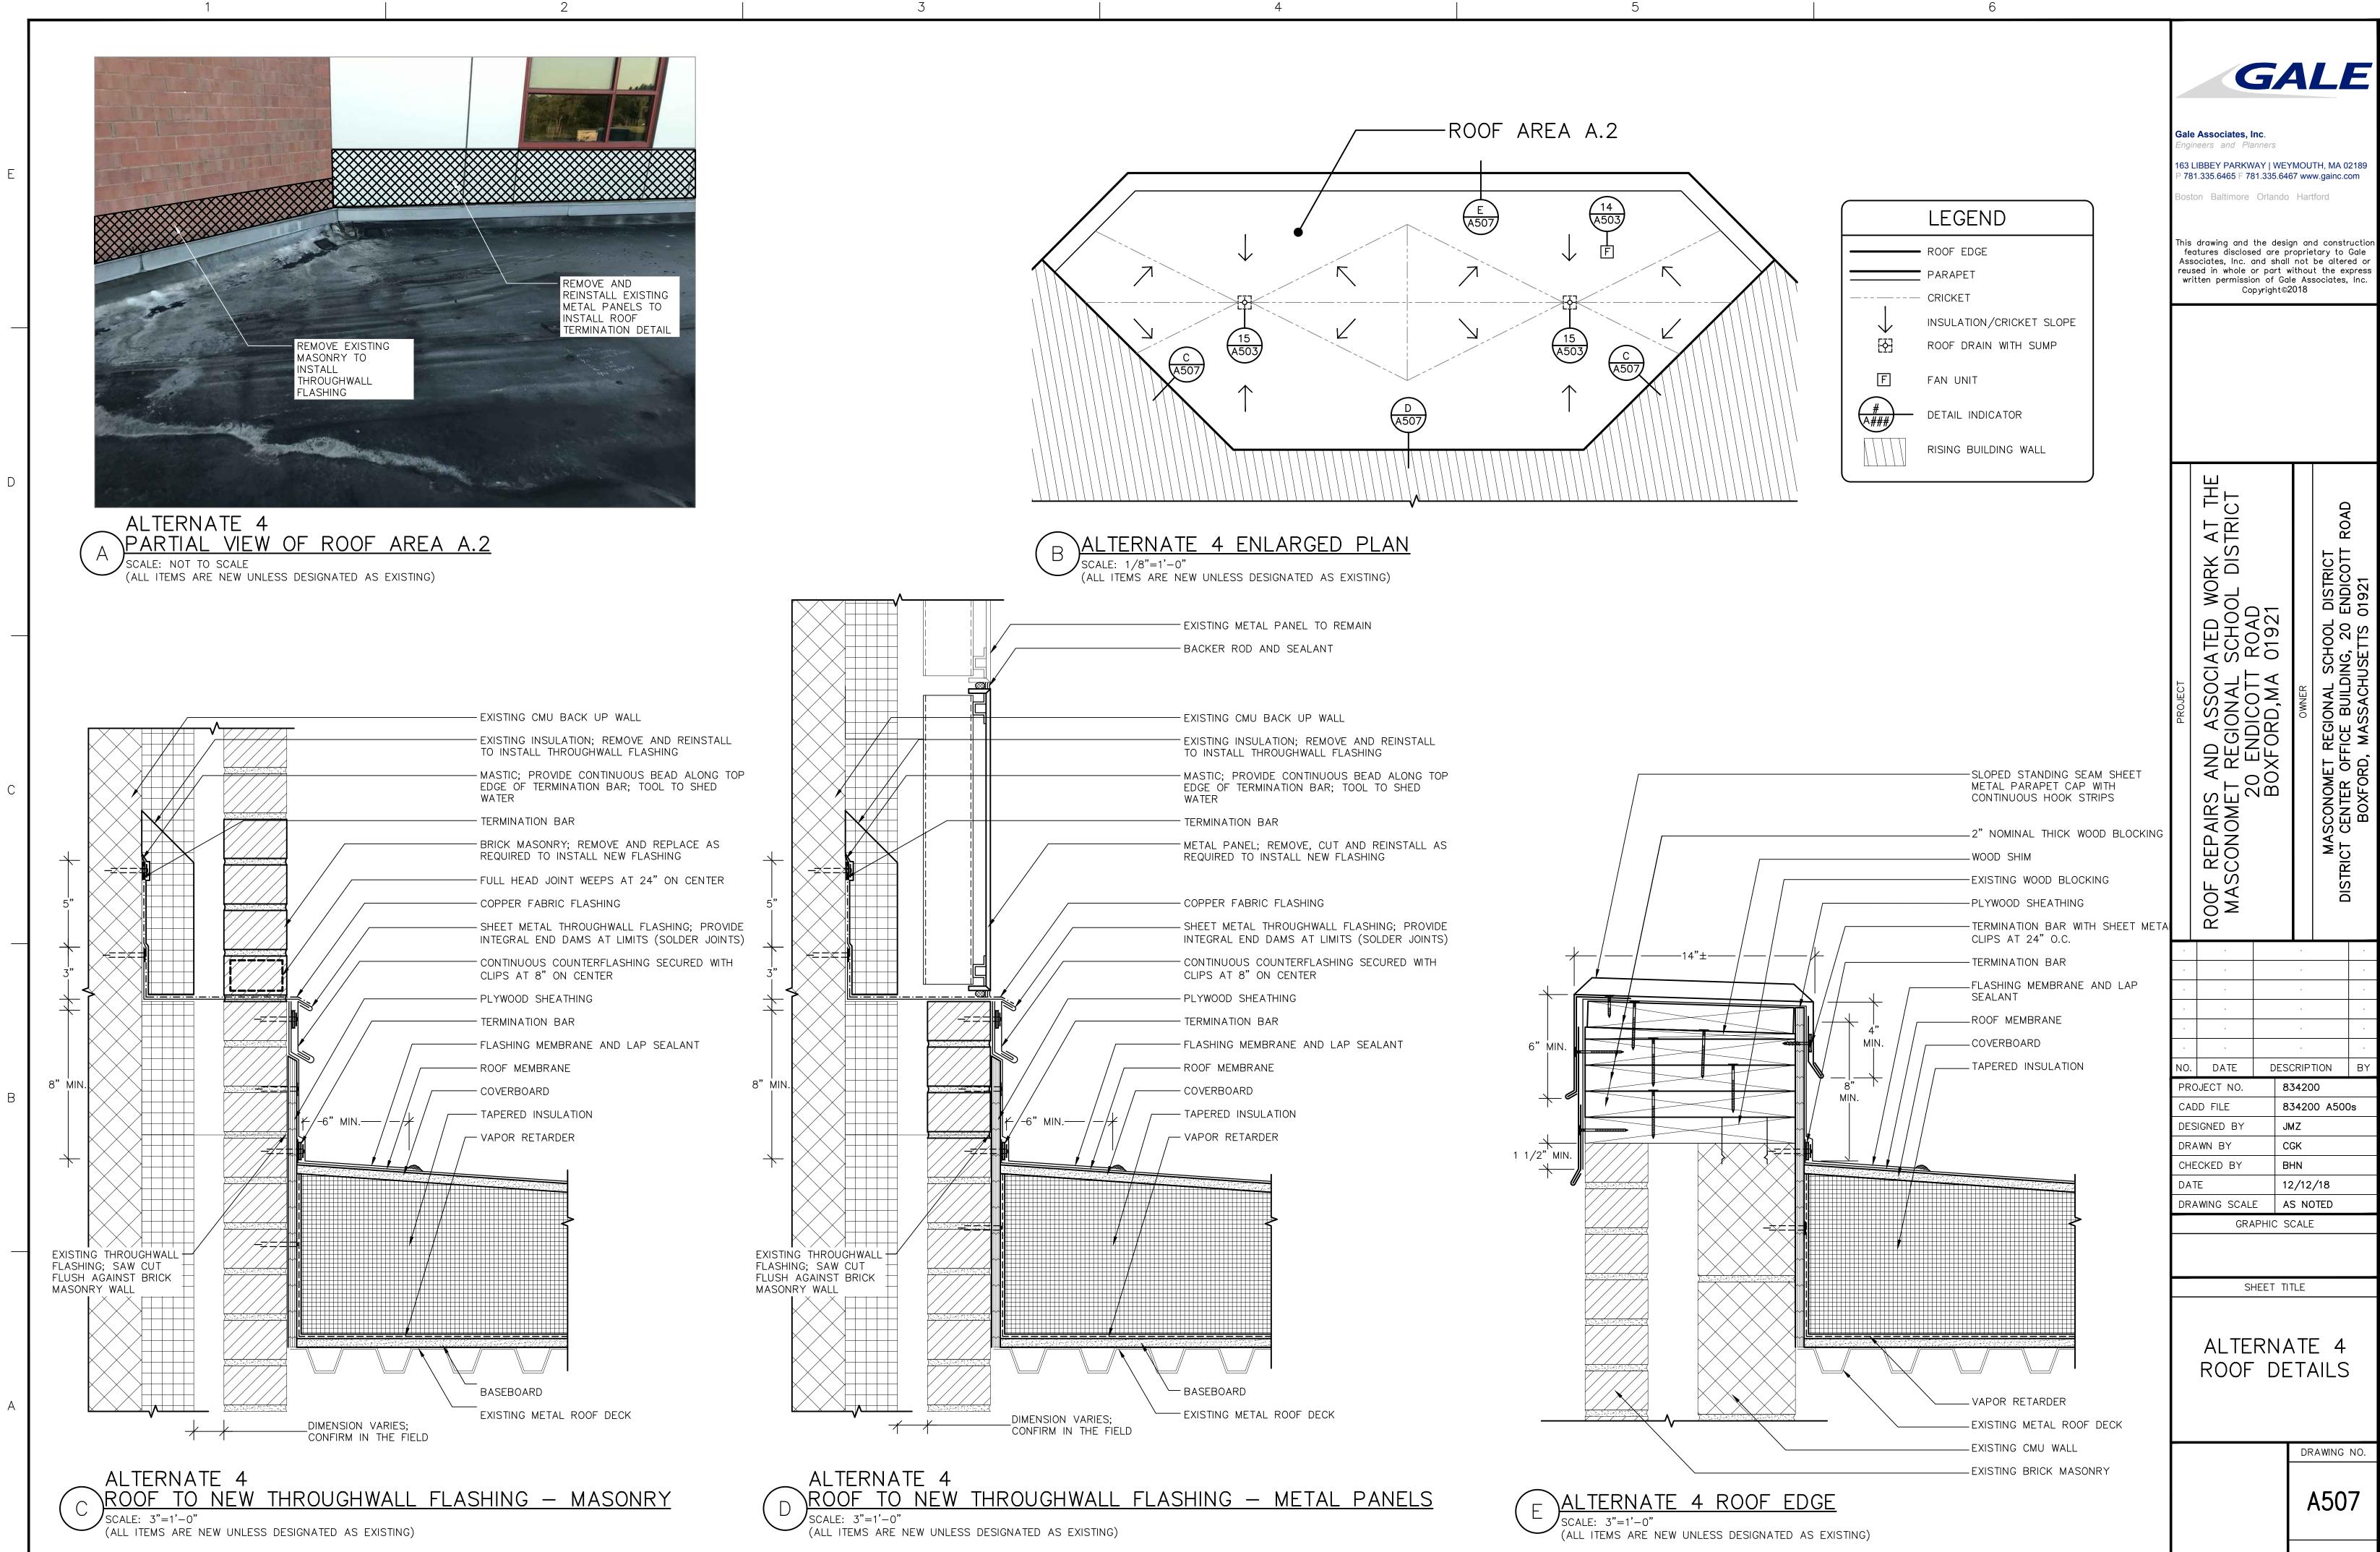

|  |
|  | ALTERNATE 3<br>ROOF DETAILS                              |                                                                                |                   |                |                                     |                              |  |
|  |                                                          |                                                                                |                   |                |                                     |                              |  |
|  |                                                          |                                                                                |                   | ŀ              | ۹50                                 | 6                            |  |