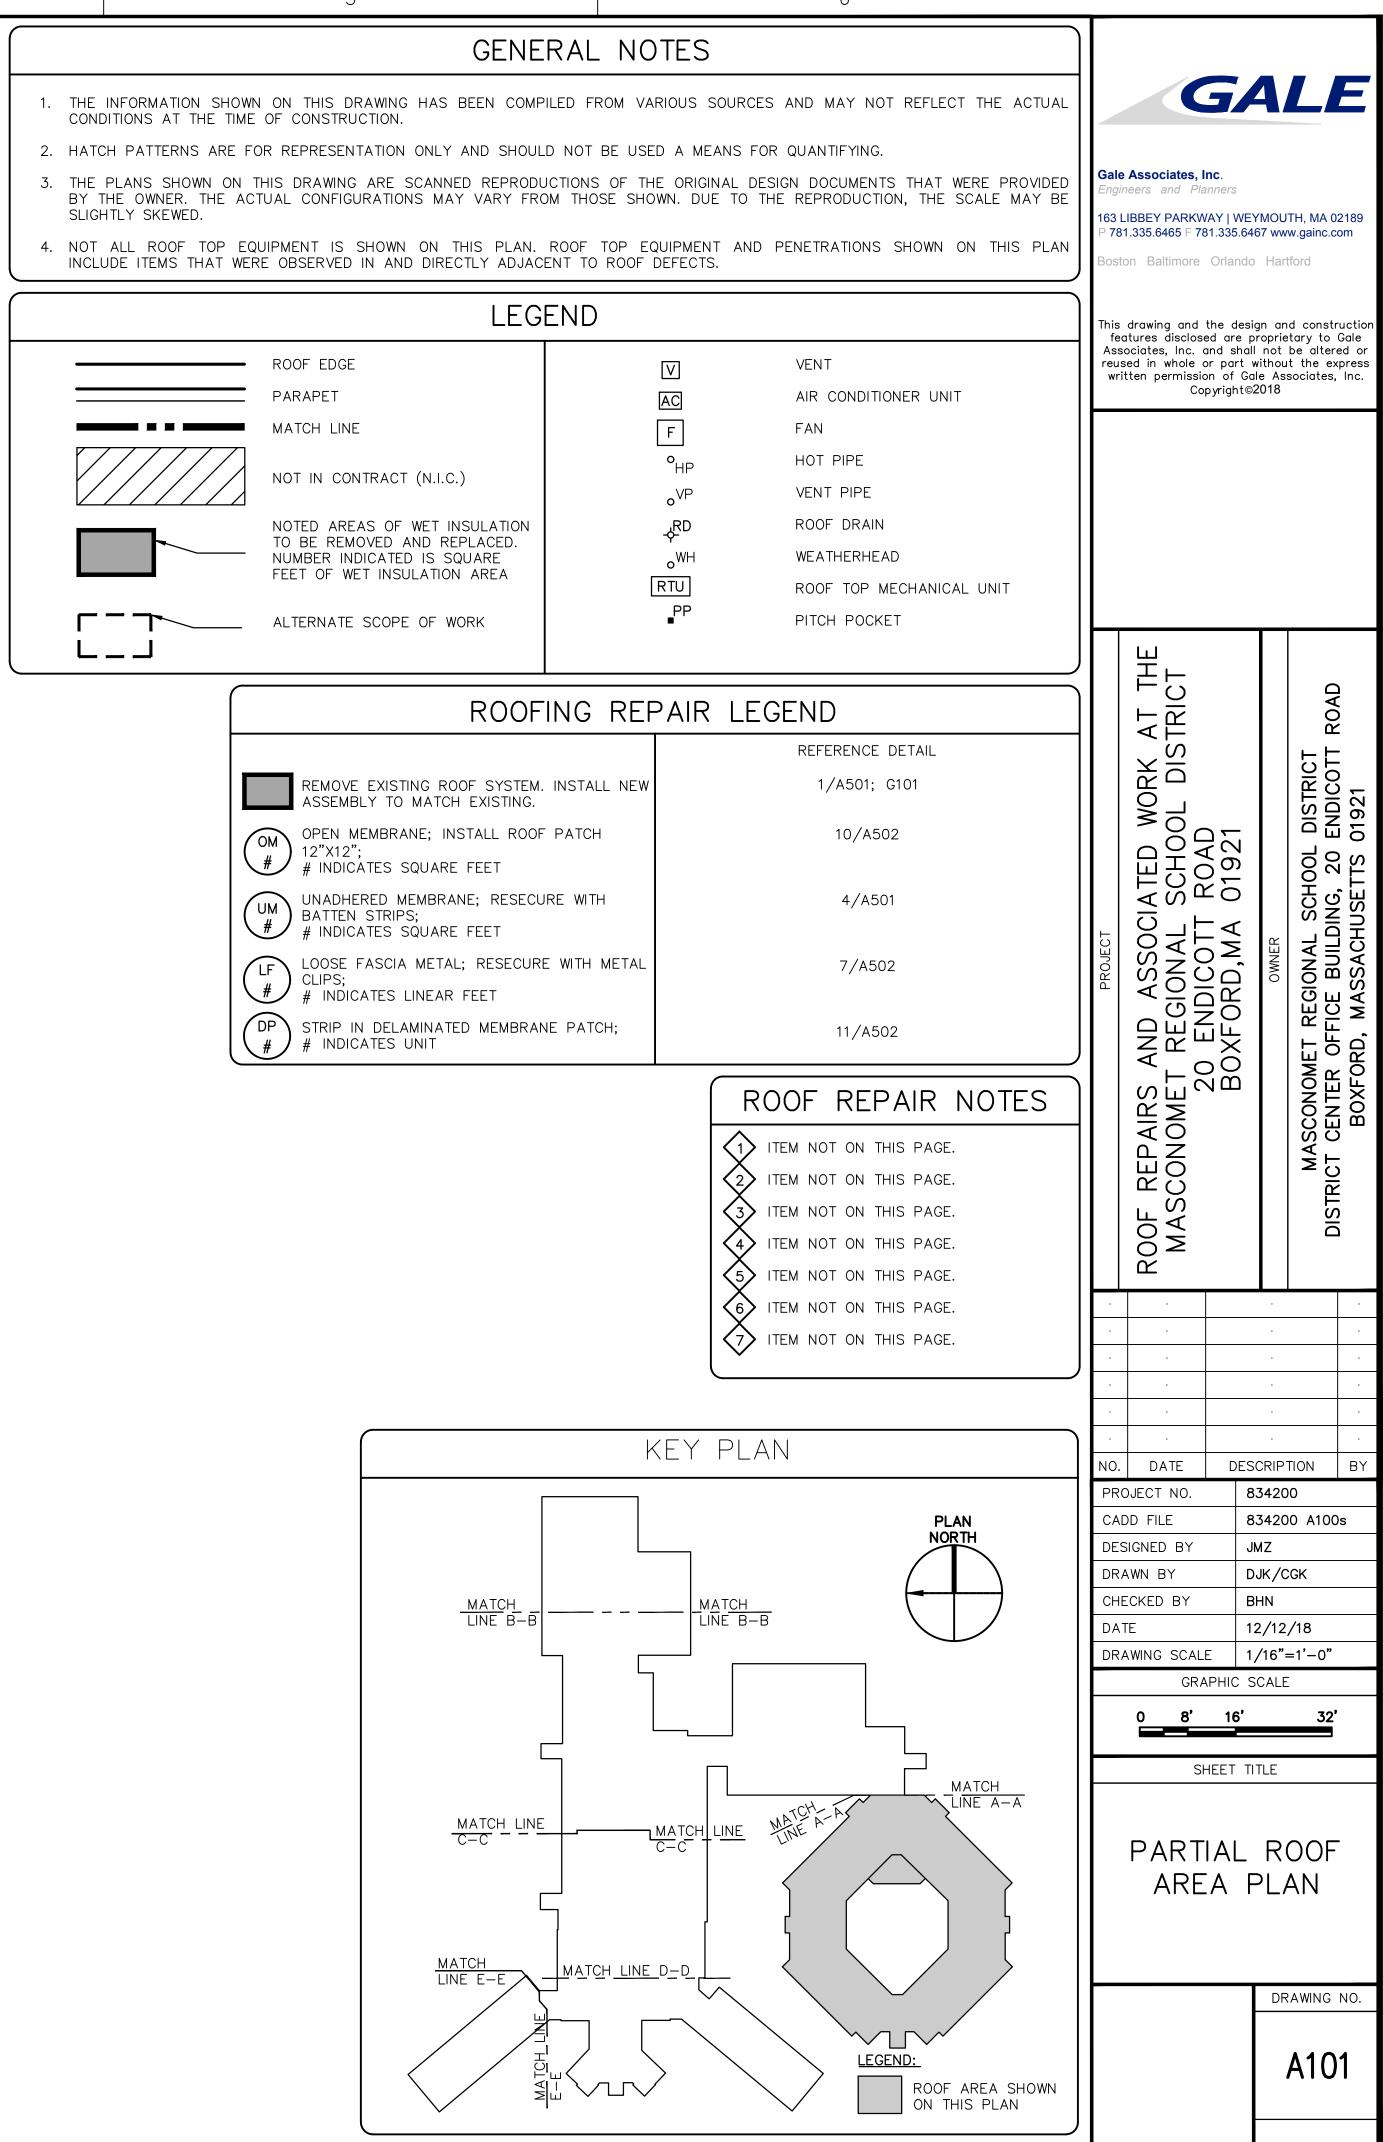

20 ENDICOTT ROAD BOXFORD, MA 01921

PREPARED FOR MASCONOMET REGIONAL SCHOOL DISTRICT DISTRICT CENTER OFFICE BUILDING 20 ENDICOTT ROAD BOXFORD, MASSACHUSETTS 01921

| DRAWING NO | TITLE                                 |
|------------|---------------------------------------|
| G100       | COVER SHEET                           |
| G101       | OVERALL ROOF PLAN AND EXISTING ROOF C |
| A101       | PARTIAL ROOF AREA PLAN                |
| A102       | PARTIAL ROOF AREA PLAN                |
| A103       | PARTIAL ROOF AREA PLAN                |
| A104       | PARTIAL ROOF AREA PLAN                |
| A501       | ROOF DETAILS                          |
| A502       | ROOF DETAILS                          |
| A503       | ROOF DETAILS                          |
| A504       | ALTERNATE 1 ROOF DETAILS              |
| A505       | ALTERNATE 2 ROOF DETAILS              |
| A506       | ALTERNATE 3 ROOF DETAILS              |
| A507       | ALTERNATE 4 ROOF DETAILS              |
|            |                                       |