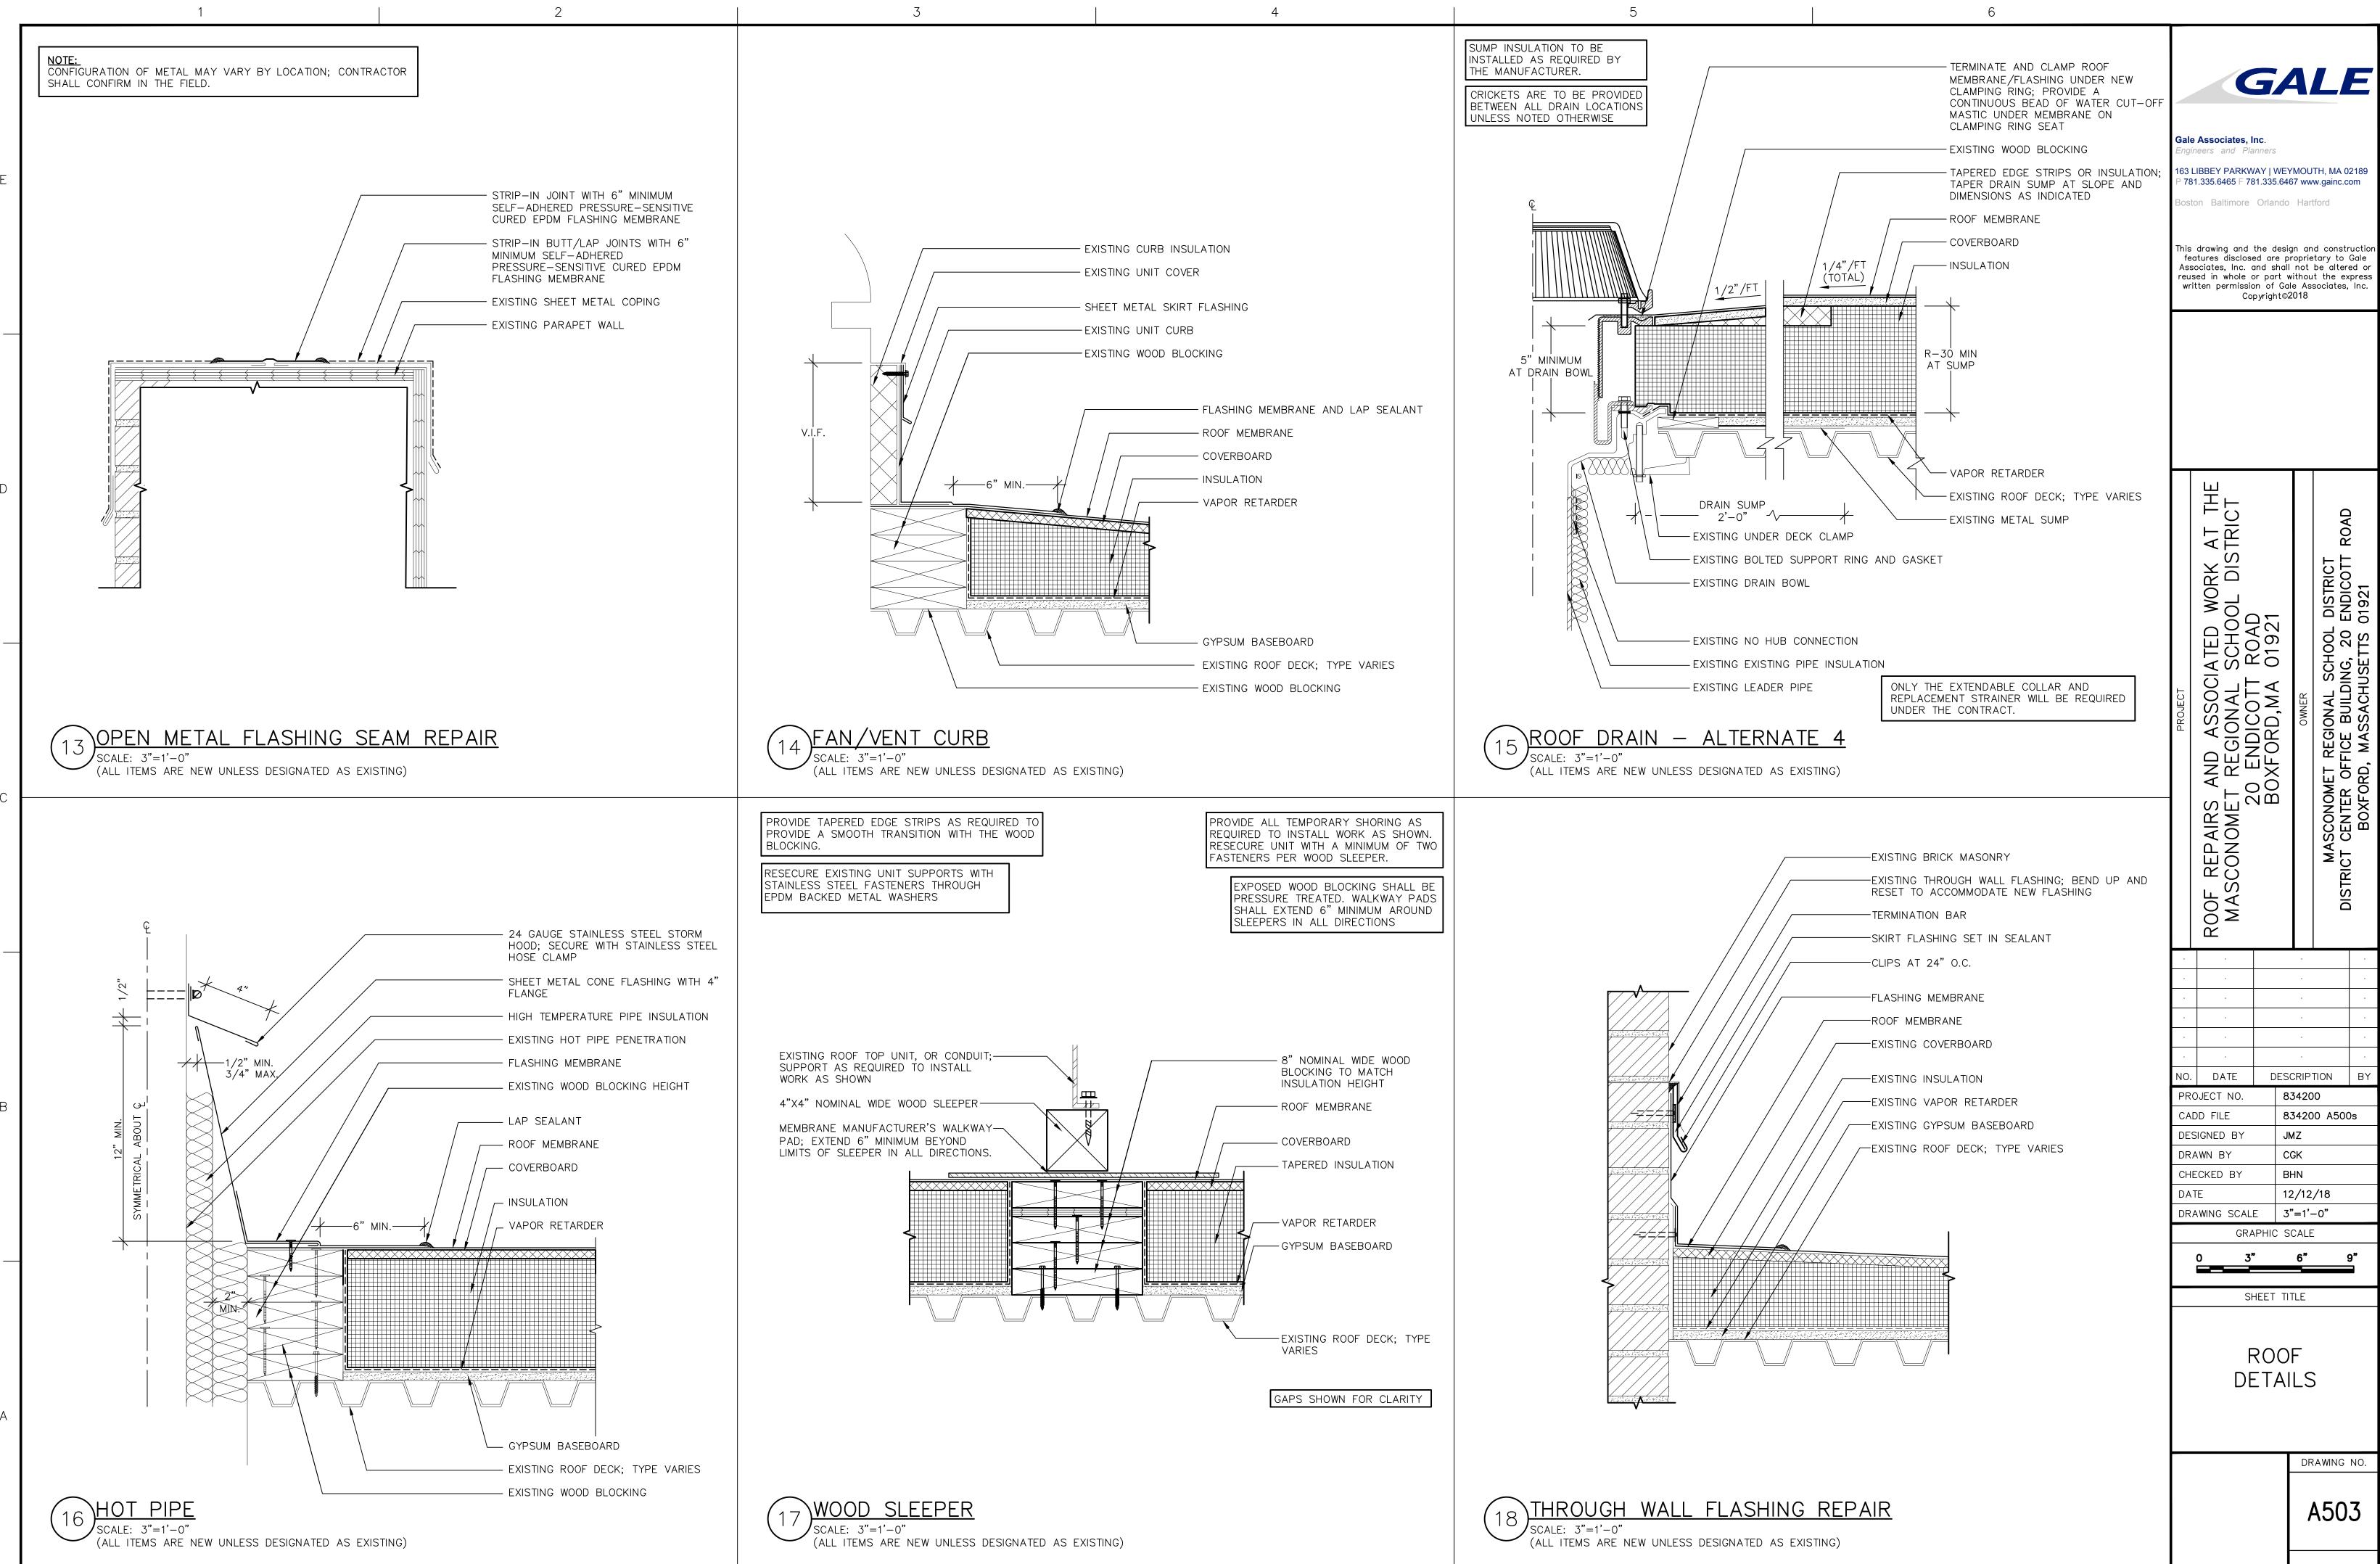

CROSS SECTIONS

|                                             | -EXISTING BRICK MASONRY<br>-REMOVE AND REPLACE SEALANT JOINTS; TOOL<br>SEALANT TO SHED WATER<br>-EXISTING REGLET FLASHING                                                                            | Engi                       | e Associates,<br>ineers and Pla<br>LIBBEY PARKV                                         | anners                                      |                                           |                               |                           |
|---------------------------------------------|------------------------------------------------------------------------------------------------------------------------------------------------------------------------------------------------------|----------------------------|-----------------------------------------------------------------------------------------|---------------------------------------------|-------------------------------------------|-------------------------------|---------------------------|
|                                             | -EXISTING FLASHING MEMBRANE<br>-EXISTING ROOF MEMBRANE<br>-EXISTING COVERBOARD<br>-EXISTING INSULATION<br>-EXISTING VAPOR RETARDER<br>-EXISTING GYPSUM BASEBOARD<br>-EXISTING ROOF DECK; TYPE VARIES | Bost<br>This<br>fee<br>Ass | drawing and<br>atures disclos<br>sociates, Inc.<br>sed in whole<br>itten permissi<br>Co | Orlando<br>the desi<br>ed are p<br>and shal | gn an<br>roprie<br>not<br>vithou<br>le As | d const<br>tary to<br>be alte | ruction<br>Gale<br>red or |
| ANT REPAIR<br>NLESS DESIGNATED AS EXISTING) |                                                                                                                                                                                                      | PROJECT                    | AND ASSOCIATED WORK AT THE<br>REGIONAL SCHOOL DISTRICT                                  | XFORD,MA 01921                              | OWNER                                     | REGIONAL SCHC                 | , MASSACHUSETTS 01921     |
|                                             | <ul> <li>EXISTING ROOF MEMBRANE</li> <li>EXISTING COVERBOARD</li> <li>EXISTING INSULATION</li> <li>EXISTING GYPSUM BASEBOARD</li> <li>EXISTING VAPOR RETARDER</li> </ul>                             |                            |                                                                                         | BC                                          |                                           | AM<br>TOIGTS                  |                           |
|                                             | - EXISTING VAPOR RETARDER<br>- EXISTING ROOF DECK; TYPE VARIES                                                                                                                                       | Ŀ                          |                                                                                         |                                             |                                           |                               |                           |
|                                             | - EXISTING SEALANT                                                                                                                                                                                   | ·<br>·                     | · ·                                                                                     |                                             | •                                         |                               | · ·                       |
|                                             | <ul> <li>REMOVE AND REPLACE STRIP FLASHING MEMBRANE</li> <li>EXISTING SHEET METAL ROOF EDGE TO BE REMOVED<br/>AND REINSTALLED AS REQUIRED TO INSTALL NEW<br/>MEMBRANE FLASHING</li> </ul>            |                            | DATE                                                                                    | DES                                         | CRIP                                      | TION                          | BY                        |
|                                             | TERMINATION BAR                                                                                                                                                                                      | -                          | OJECT NO.                                                                               |                                             | 3420                                      |                               |                           |
|                                             | EPDM FLASHING MEMBRANE<br>EXISTING FLASHING MEMBRANE<br>EXISTING ROOF MEMBRANE<br>EXISTING COVERBOARD                                                                                                | DES<br>DR<br>CHI<br>DA     | AWING SCAL                                                                              | J<br>C<br>B<br>1<br>E 3                     | MZ<br>GK<br>HN<br>2/12<br>"=1'-           | -0"                           | Us                        |
|                                             | EXISTING INSULATION                                                                                                                                                                                  |                            | 0 3                                                                                     | APHIC S                                     | 6"                                        | -                             | 9"                        |
|                                             | /// /EXISTING VAPOR RETARDER                                                                                                                                                                         | ┡                          |                                                                                         | HEET TI                                     |                                           |                               |                           |
|                                             | EXISTING GYPSUM BASEBOARD<br>EXISTING ROOF DECK; TYPE VARIES                                                                                                                                         |                            | F                                                                                       | ROO                                         | F                                         | 5                             |                           |
|                                             |                                                                                                                                                                                                      |                            |                                                                                         |                                             | DR                                        | AWING                         | NO.                       |
| OF TRANSITION                               |                                                                                                                                                                                                      |                            |                                                                                         |                                             |                                           | ۹50                           | 2                         |
| NLESS DESIGNATED AS EXISTING)               |                                                                                                                                                                                                      | 1                          |                                                                                         |                                             |                                           |                               |                           |