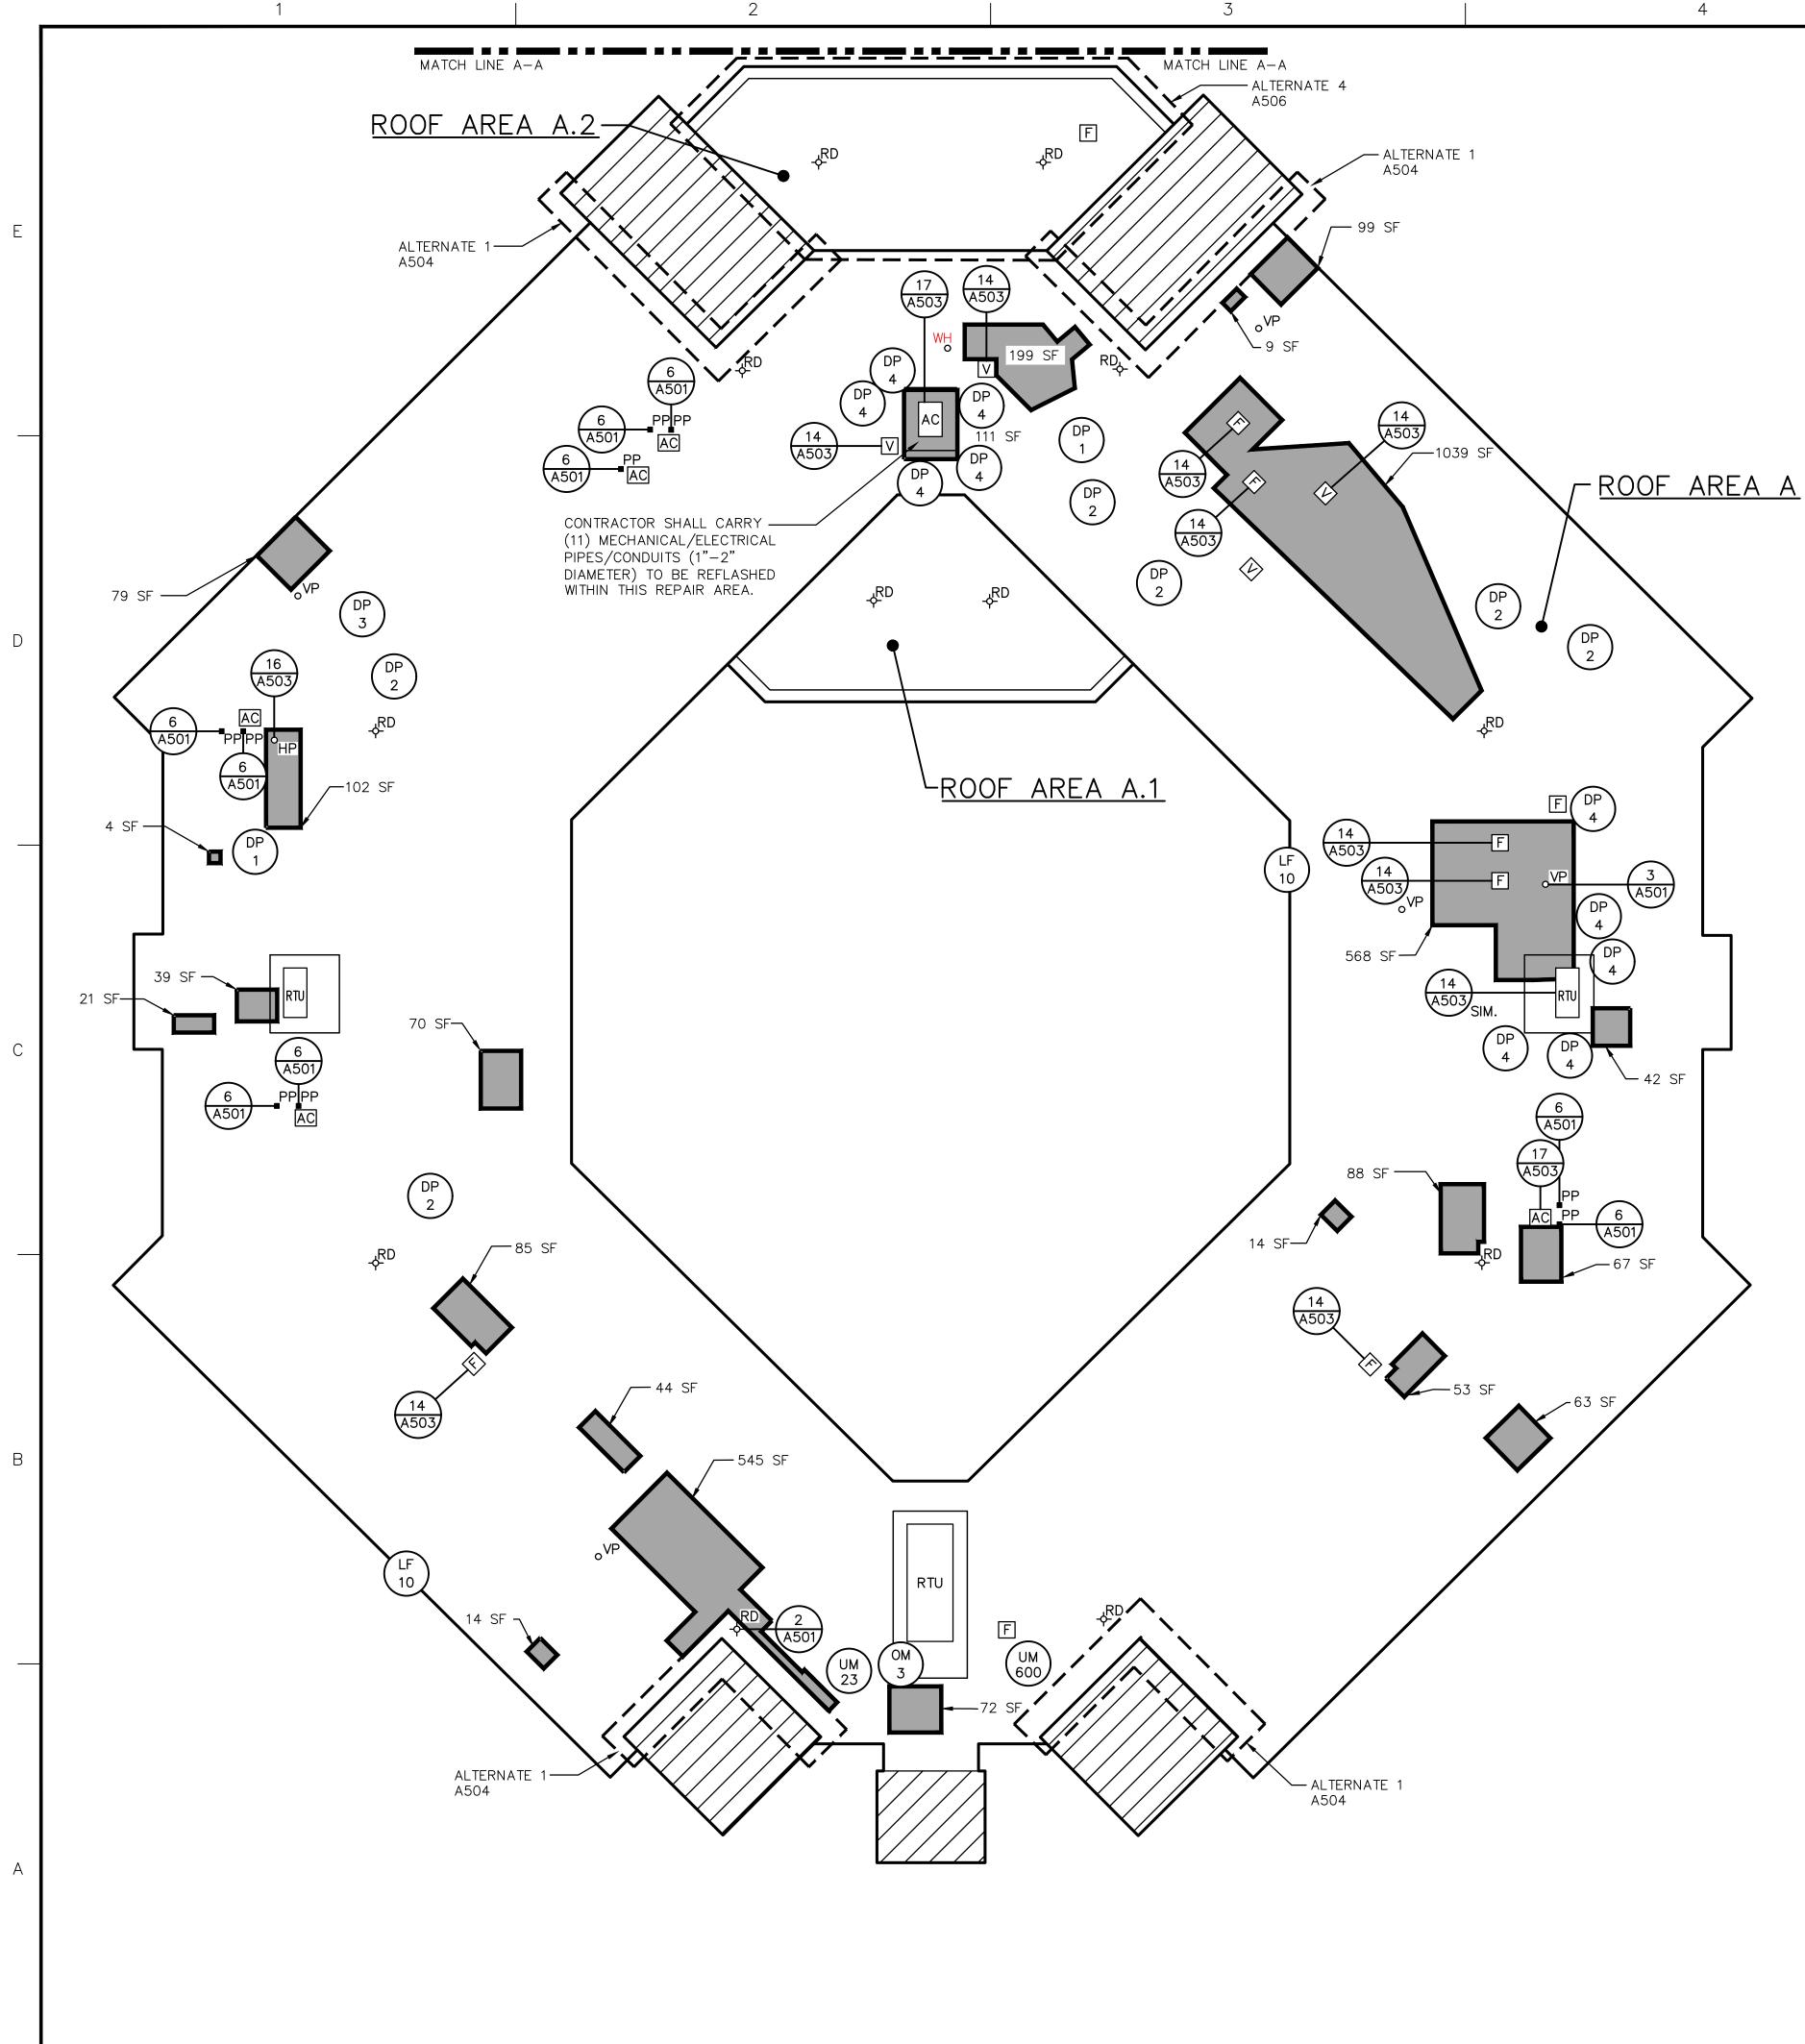

20 ENDICOTT ROAD BOXFORD, MA 01921

PREPARED FOR MASCONOMET REGIONAL SCHOOL DISTRICT DISTRICT CENTER OFFICE BUILDING 20 ENDICOTT ROAD BOXFORD, MASSACHUSETTS 01921

| DRAWING NO | TITLE                                 |
|------------|---------------------------------------|
| G100       | COVER SHEET                           |
| G101       | OVERALL ROOF PLAN AND EXISTING ROOF C |
| A101       | PARTIAL ROOF AREA PLAN                |
| A102       | PARTIAL ROOF AREA PLAN                |
| A103       | PARTIAL ROOF AREA PLAN                |
| A104       | PARTIAL ROOF AREA PLAN                |
| A501       | ROOF DETAILS                          |
| A502       | ROOF DETAILS                          |
| A503       | ROOF DETAILS                          |
| A504       | ALTERNATE 1 ROOF DETAILS              |
| A505       | ALTERNATE 2 ROOF DETAILS              |
| A506       | ALTERNATE 3 ROOF DETAILS              |
| A507       | ALTERNATE 4 ROOF DETAILS              |
|            |                                       |